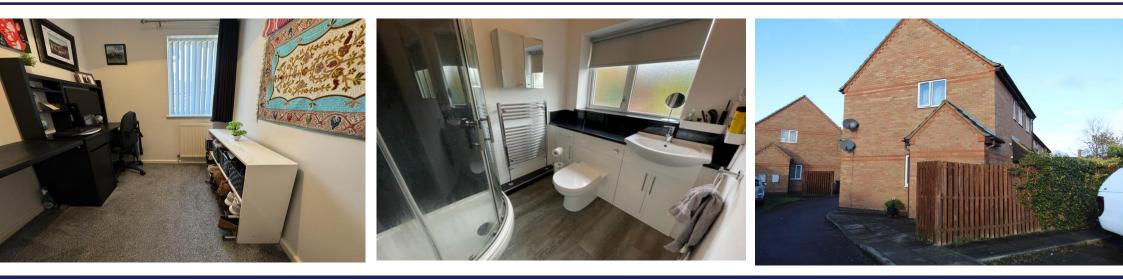

## SHOWER ROOM

Corner shower with rainwater head and shower attachment, low level w.c. vanity basin with double cupboard under, heated towel rail, frosted uPVC double glazed window to rear, extractor fan.

# OUTSIDE

Shared enclosed garden (of only 2 apartments) Allocated parking.