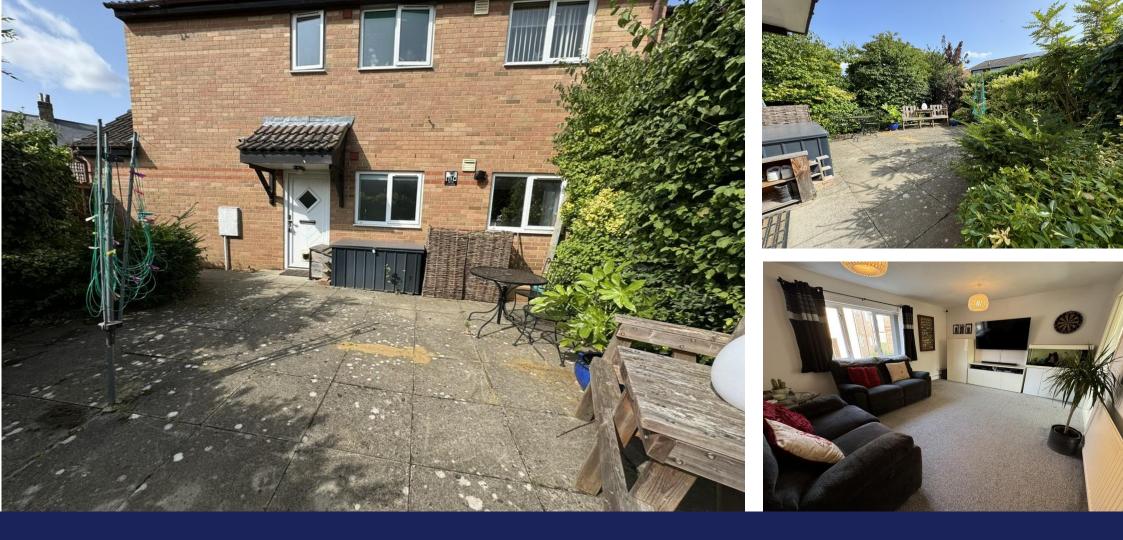

19 Gladstone Close Biggleswade

SG18 0BG

£190,000

- GROUND FLOOR APARTMENT (OF ONLY 2 FLATS)
- ENCLOSED SHARED GARDEN
- REFITTED SHOWER ROOM
- LOUNGE/DINING ROOM

•

- KITCHEN
- TWO BEDROOMS
- ALLOCATED PARKING
- WALKABLE TO TOWN CENTRE &
  TRAIN STATION

Situated at the top end of a small close, this TWO bedroom ground floor apartment (of only 2 apartments) with the benefit of an enclosed rear garden for both apartments, refitted shower room, allocated parking space and walkable to the Town Centre & Train Station. Contact Kennedy & Foster to arrange your viewing.

# OUTSIDE

Shared enclosed garden (of only 2 apartments) Allocated parking.