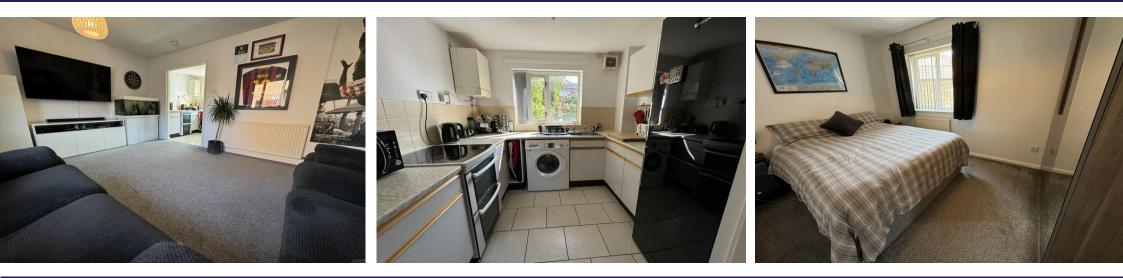

### LOUNGE/DINER

14' 05" x 11' 11" (4.39m x 3.63m) Radiator, uPVC double glazed window to rear, opening to:

## KITCHEN

8' 04" x 7' 00" (2.54m x 2.13m) Wall, base and drawer units with work surfaces over, space for fridge freezer, cooker and washing machine, wall mounted boiler, tiled flooring, wall mounted gas boiler, extractor fan, uPVC double glazed window to front.

#### **BEDROOM ONE**

11' 10" x 8' 00" (3.61m x 2.44m) uPVC double glazed window to rear, radiator.