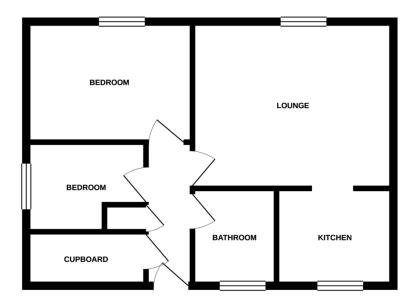

#### GROUND FLOOR 46.3 sq.m. (499 sq.ft.) approx.

TOTAL FLOOR AREA: 46.3 sq.m. (499 sq.ft.) approx. Which every attempt has been made to ensure the accuracy of the floorplan constained free, measure measurements and the instainties properties of which are the state of the properties of the state of the state of the properties of the state of the s COUNCIL TAX BAND Tax band A