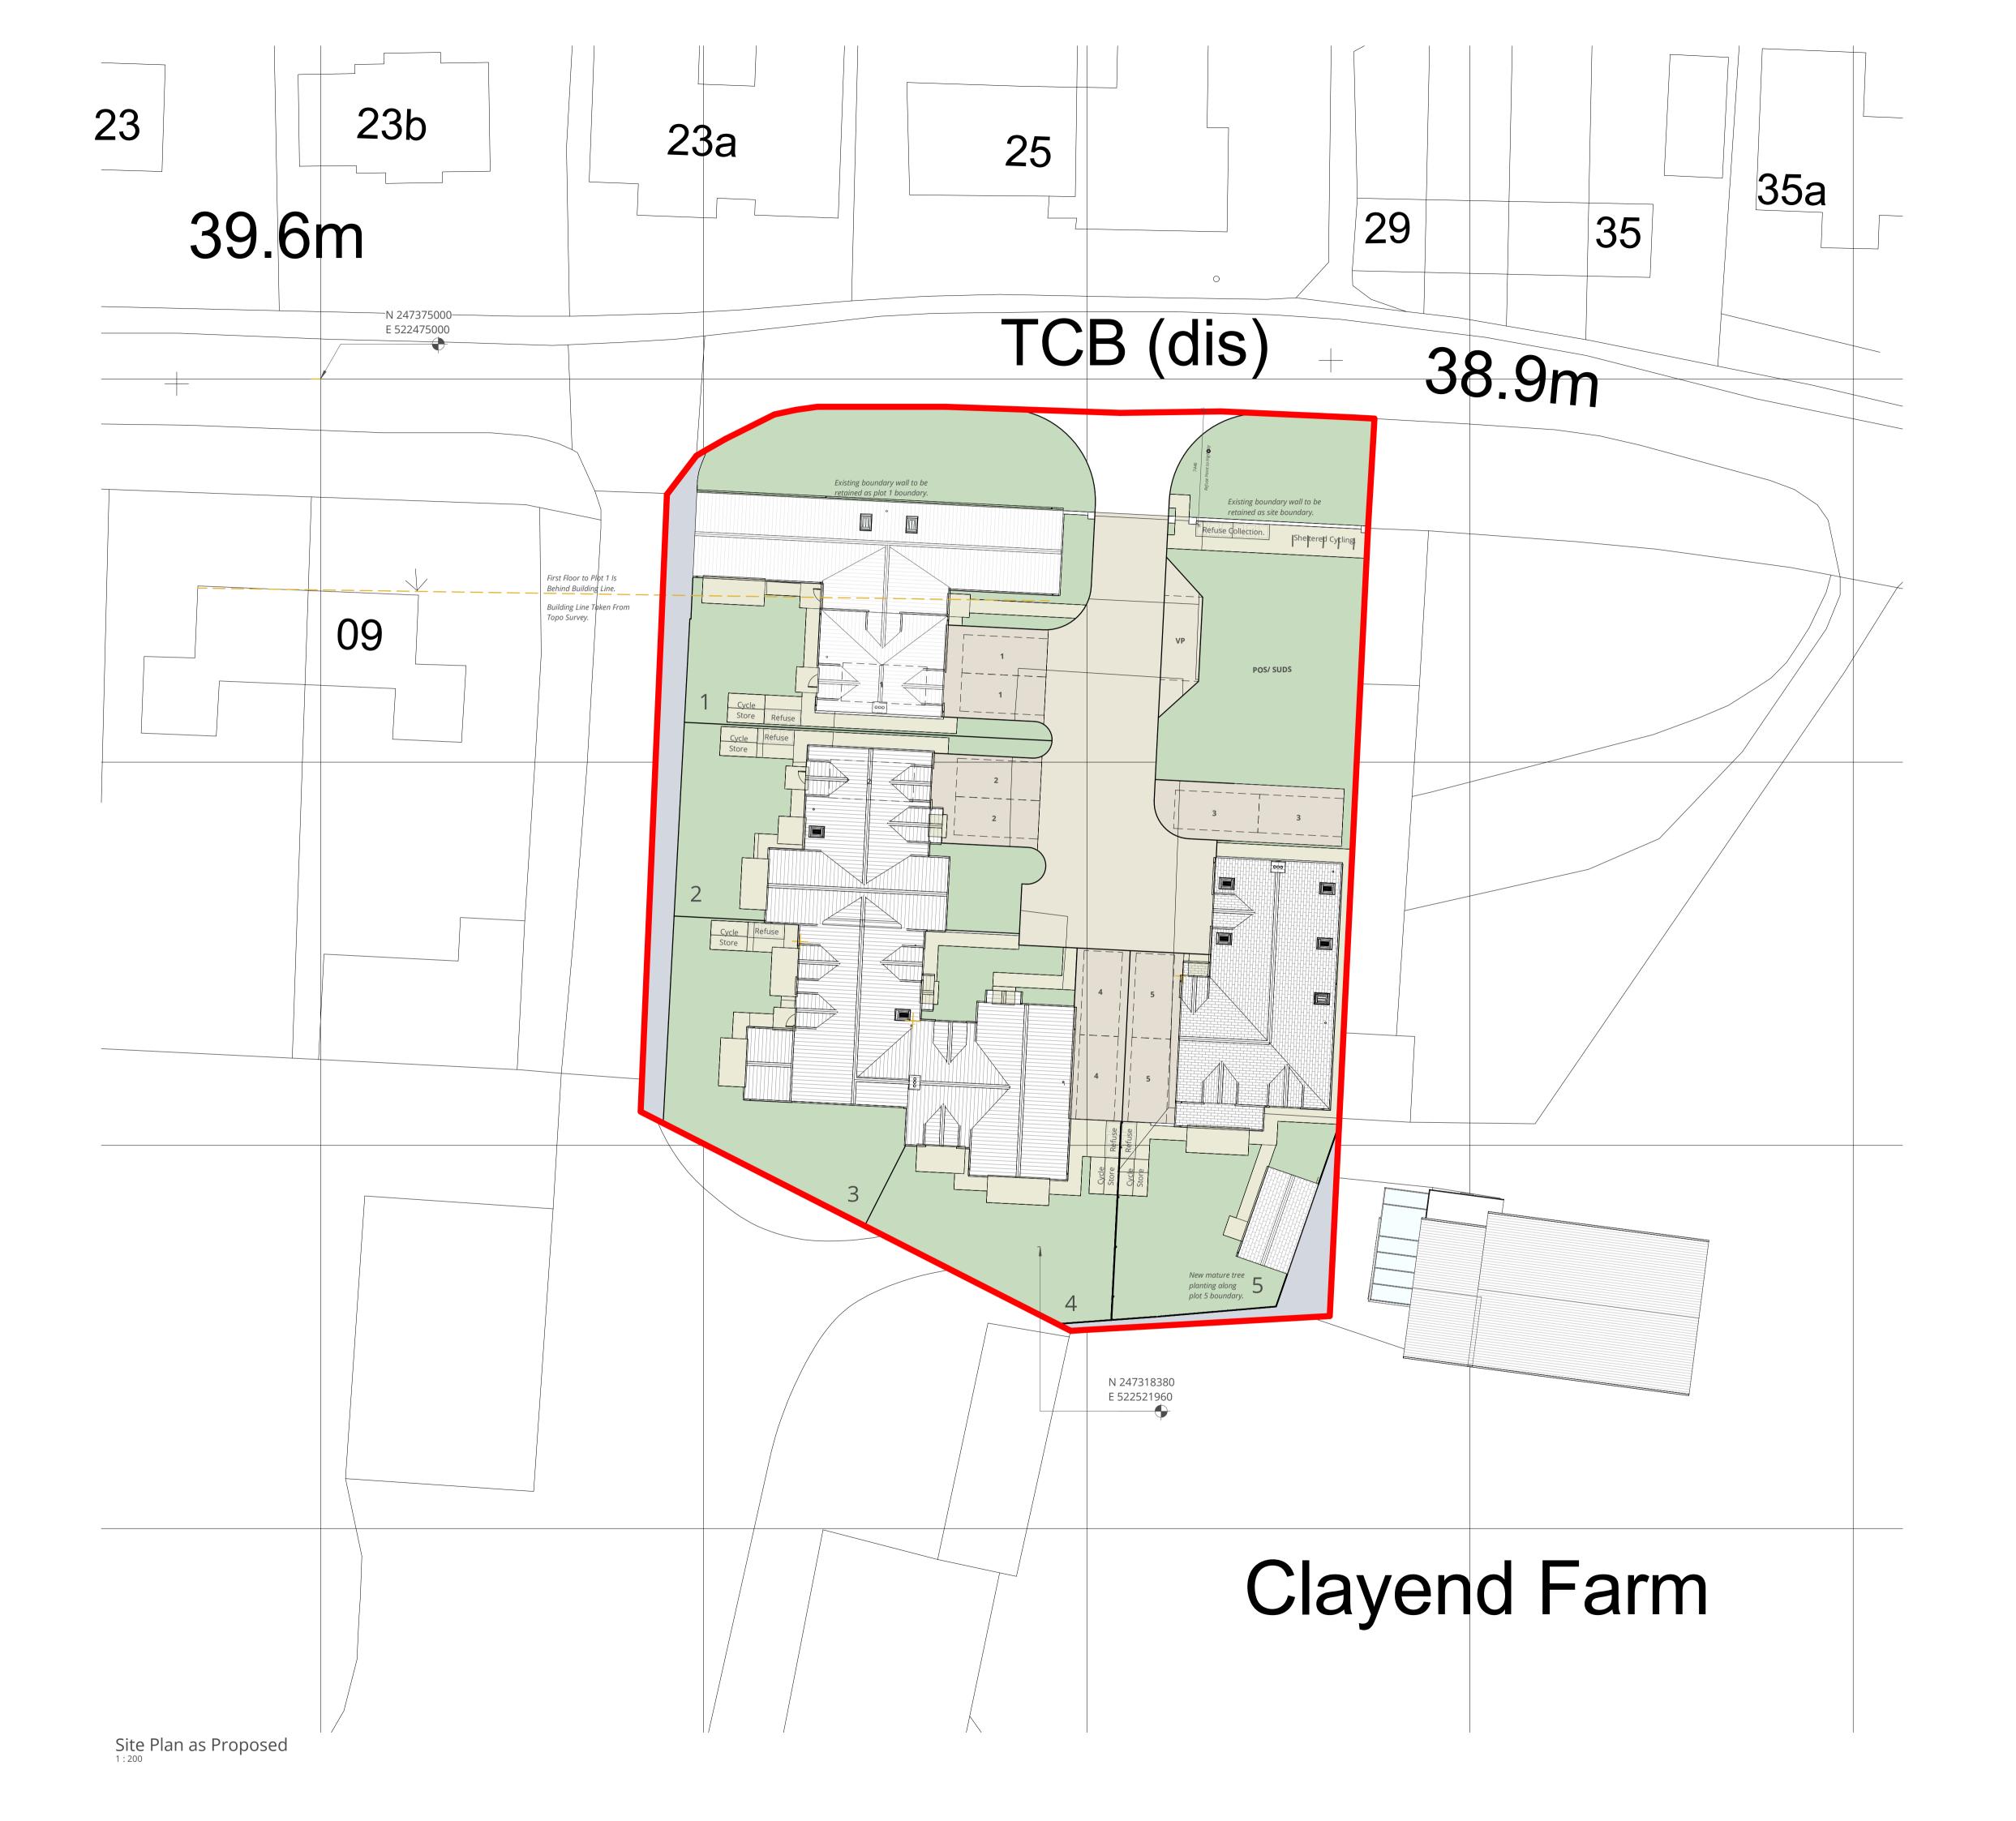

## **EDWARDS** ARCHITECTURE

The Counting Houdse, Brewhouse Bank, Fish Quay, North Shields. NE30 1LL T: 0191 649 8404
E: info@edwardsarchitecture.co.uk
W: www.edwardsarchitecture.co.uk

21004 - Clay End Barn MNR Homes Drawing Title
Proposed Roof Plan