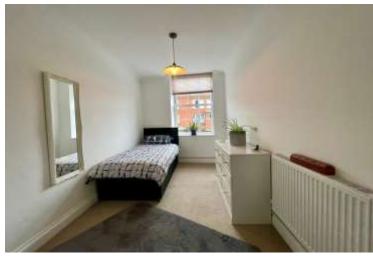

## **BEDROOM TWO**

13' 02" x 7' 03" (4.01m x 2.21m) Sash window to front, coving to ceiling, radiator.