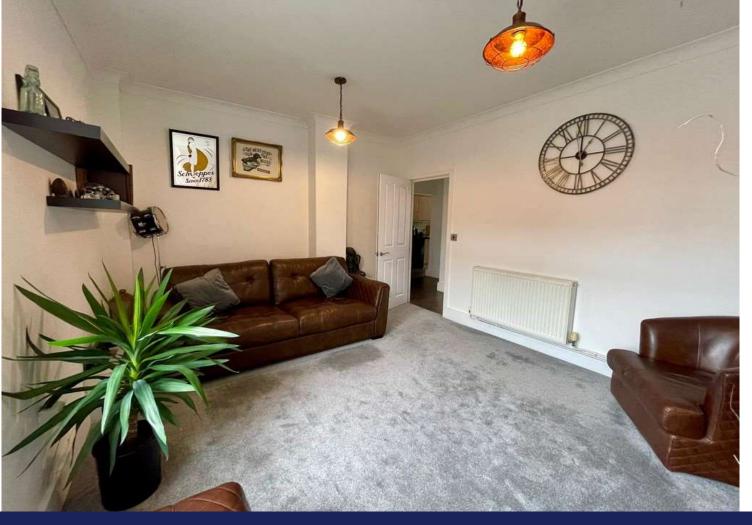

## **LOUNGE**

12' 10" x 11' 02" (3.91m x 3.4m) High ceiling, high skirting board, radiator, sash windows, newly fitted carpet, electric fireplace.