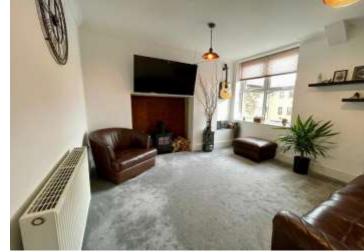

## **LOUNGE**

12' 10" x 11' 02" (3.91m x 3.4m) High ceiling, high skirting board, radiator, sash windows, newly fitted carpet, electric fireplace.