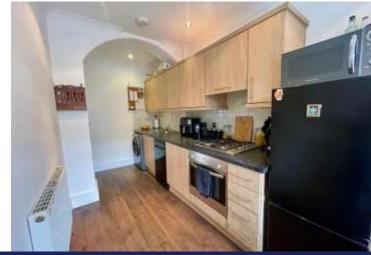

## KITCHEN/BREAKFAST ROOM

14' 06" x 6' 04" (4.42m x 1.93m) Wall, base & drawer units with work surfaces over. Space for washing machine and slimline dishwasher, built in electric oven with gas hob and extractor hood over, coving to ceiling, inset lighting. Stainless steel single drainer sink unit with mixer tap, radiator, sash window to front, cupboard housing boiler.