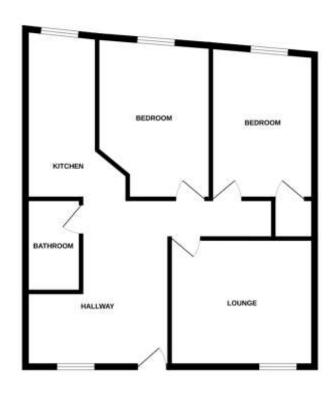

## **ENTRANCE HALL**

Sash window, radiator, high skirting boards, coving to ceiling, doors to:

## **LOUNGE**

12' 10" x 11' 02" (3.91m x 3.4m) High ceiling, high skirting board, radiator, sash windows, newly fitted carpet, electric fireplace.

## KITCHEN/BREAKFAST ROOM

14' 06" x 6' 04" (4.42m x 1.93m) Wall, base & drawer units with work surfaces over. Space for washing machine and slimline dishwasher, built in electric oven with gas hob and extractor hood over, coving to ceiling, inset lighting. Stainless steel single drainer sink unit with mixer tap, radiator, sash window to front, cupboard housing boiler.

#### **BEDROOM ONE**

12' 00" x 9' 01" (3.66m x 2.77m) Sash window to front, radiator, high skirting boards. Walk in wardrobe with hanging rail and consumer unit.

## **BEDROOM TWO**

13' 02" x 7' 03" (4.01m x 2.21m) Sash window to front, coving to ceiling, radiator.

## **FULLY TILED SHOWER ROOM**

Shower cubicle with shower over, low level w.c. pedestal basin, coving to ceiling, tiled floor, heated towel rail, inset lighting.