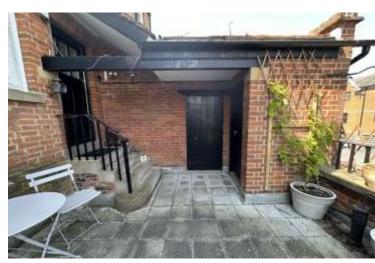

ob and extractor hood over, coving to ceiling, inset lighting. Stainless steel single drainer sink unit with mixer tap, radiator, sash window to front, cupboard housing boiler.

#### **BEDROOM ONE**

12' 00" x 9' 01" (3.66m x 2.77m) Sash window to front, radiator, high skirting boards. Walk in wardrobe with hanging rail and consumer unit.

## **BEDROOM TWO**

13' 02" x 7' 03" (4.01m x 2.21m) Sash window to front, coving to ceiling, radiator.

## **FULLY TILED SHOWER ROOM**

Shower cubicle with shower over, low level w.c. pedestal basin, coving to ceiling, tiled floor, heated towel rail, inset lighting.

# OUTSIDE

Two brick storage sheds with light, paved seating.

# **AGENT NOTES**

Lease Details 125 Years from 2006

Ground Rent : £50 per Annum

Maintenance Charge Currently: £314.41







## GROUND FLOOR



of the control of the party of

## **COUNCIL TAX BAND**

Tax band A

## **TENURE**

Leasehold

## **LOCAL AUTHORITY**

Central Bedfordshire Council



## **OFFICE**

2 Market House Market Square Biggleswade Bedfordshire SG18 8AQ T: 01767 601122

E: sales@kennedyfoster.co.uk

Agents Note: Whilst every care has been taken to prepare these particulars, they are for guidance purposes only. All measurements are approximate are for general guidance purposes only and whilst every care has been taken to ensure their accuracy, they should not be relied upon and potential buyers/tenants are advised to recheck the measurements