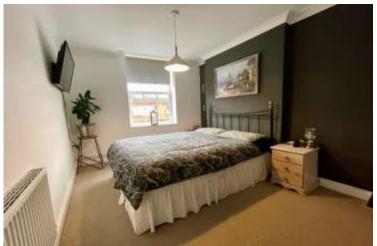

#### **BEDROOM ONE**

12' 00" x 9' 01" (3.66m x 2.77m) Sash window to front, radiator, high skirting boards. Walk in wardrobe with hanging rail and consumer unit.