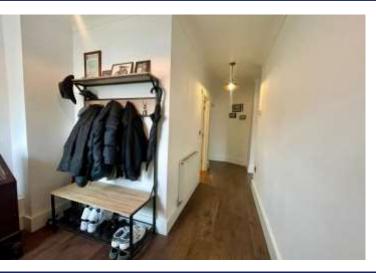

## **ENTRANCE HALL**

Sash window, radiator, high skirting boards, coving to ceiling, doors to: