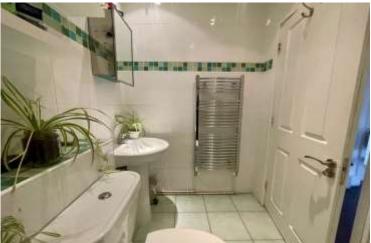

## **FULLY TILED SHOWER ROOM**

Shower cubicle with shower over, low level w.c. pedestal basin, coving to ceiling, tiled floor, heated towel rail, inset lighting.