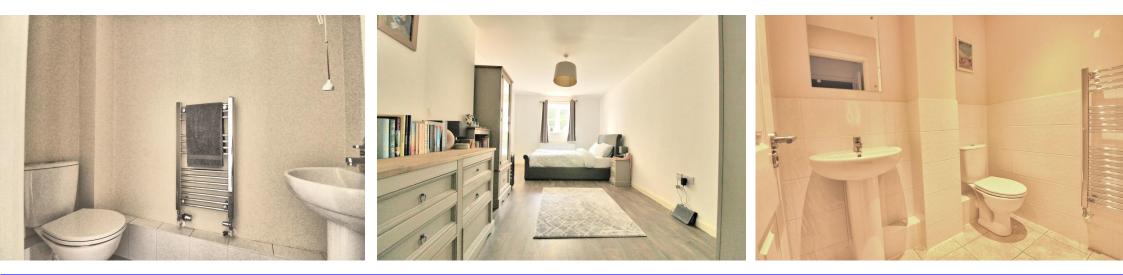

#### **CLOAKROOM**

Pedestal wash hand basin. W.C. Heated towel rail. Tiled flooring.

#### **BEDROOM ONE**

22' x 9' 6" (6.71m x 2.9m) Radiator. Laminate flooring. Telephone point.

### ENSUITE

W.C. Pedestal wash hand basin. Shower cubicle. Heated towel rail. Extractor. Tiled flooring. Half tiled to the walls.