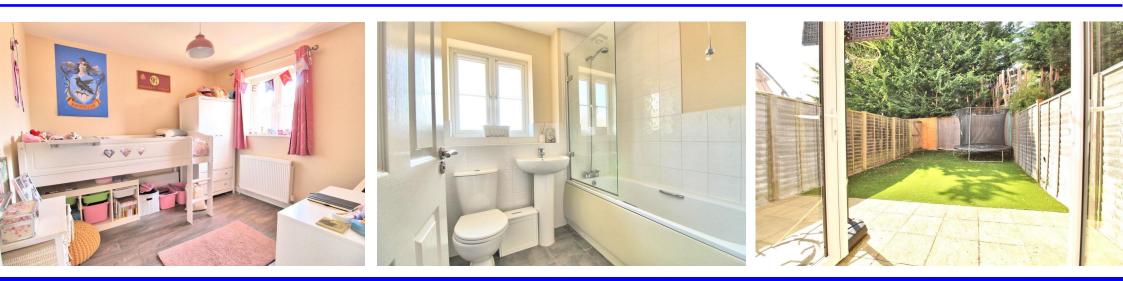

#### **BEDROOM TWO**

9' 7" x 8' 7" (2.92m x 2.62m) Double glazed window to the front. Radiator. Laminate flooring.

## **BEDROOM THREE**

7' 9" x 7' 5" (2.36m x 2.26m) Radiator. Laminate flooring. Double glazed window to the rear.

## BATHROOM

Bath with shower over and glass side screen. W.C. Pedestal wash hand basin. Heated towel rail. Double glazed frosted window to the front.

## EXTERNALLY

Rear garden with Astro turf. Good size patio. Gated rear access. Front garden with small shrubs and pathway leading to the front door. Separate car port and parking.