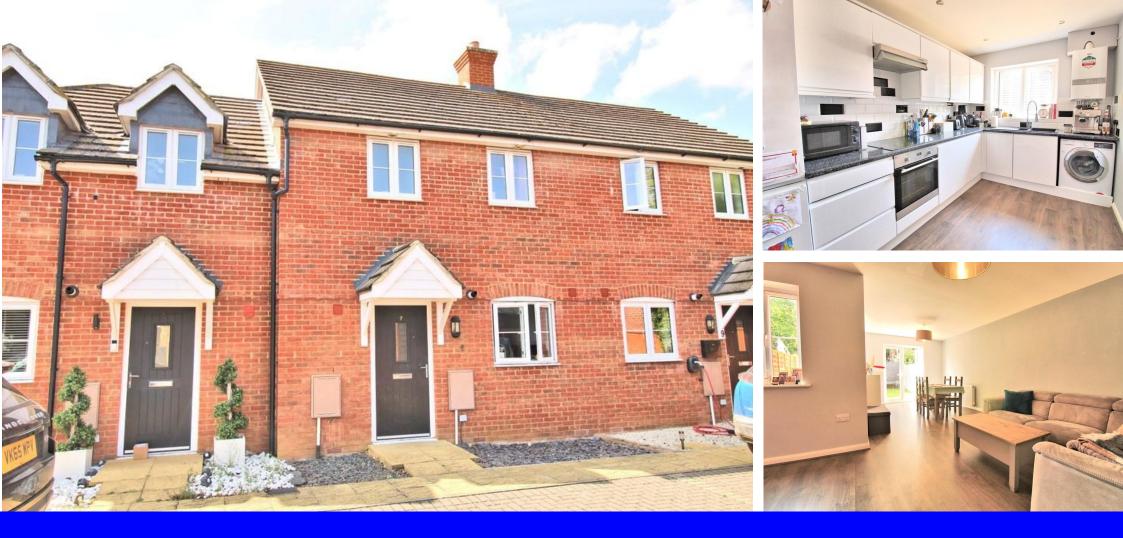

# Munkman Close

Potton

SG192BY

Asking Price: £318,000

- Three bedrooms
- Gated development
- Highly maintained
- 22ft lounge/diner

- Downstairs cloakroom
- Kitchen/breakfast room
- 22ft Master bedroom
- Car port

We are very pleased to take to the market, this lovely three bedroom, mid terrace, family home on a small gated development of only 15 homes off Mill Lane in Potton. This property has been maintained to a high standard and includes a 22ft lounge/dining room, a good sized kitchen/breakfast room and cloakroom. A 22ft master bedroom and en-suite, two further rooms and bathroom.

#### **KITCHEN/BREAKFAST ROOM**

12' 9" x 7' 7" (3.89m x 2.31m) High gloss white base and wall mounted units with rolled edge work top surfaces and moulded sink and drainer. Built in fridge freezer. Oven, hob and extractor. Plumbing for washing machine. Tiled splash guarding. Double glazed window to the front. Wall mounted gas boiler. Laminate flooring. Recessed spot lighting.

#### LOUNG E/DINER

22' x 15' 4" (6.71m x 4.67m) narrowing to 9'6" Very good sized L-shape lounge. Laminate flooring. Double

glazed window to the rear. Double glazed patio doors to the garden. Two radiators.