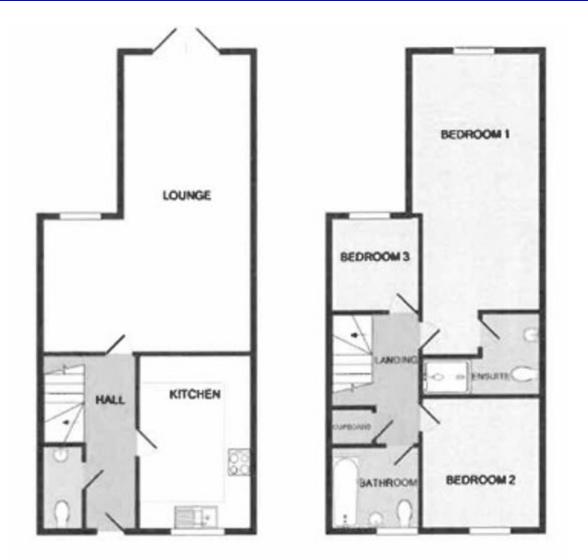

#### HALLWAY

Stairs rising to the first floor. Under stair cupboard. Laminate flooring. Radiator. Thermostat.

#### LOUNG E/DINER

22' x 15' 4" (6.71m x 4.67m) narrowing to 9'6" Very good sized L-shape lounge. Laminate flooring. Double

glazed window to the rear. Double glazed patio doors to the garden. Two radiators.

#### **BEDROOM ONE**

22' x 9' 6" (6.71m x 2.9m) Radiator. Laminate flooring. Telephone point.

#### **BEDROOM TWO**

9' 7" x 8' 7" (2.92m x 2.62m) Double glazed window to the front. Radiator. Laminate flooring.

## LANDING

Access to the loft space. Storage cupboard.

## **BEDROOM THREE**

7' 9" x 7' 5" (2.36m x 2.26m) Radiator. Laminate flooring. Double glazed window to the rear.

## BATHROOM

Bath with shower over and glass side screen. W.C. Pedestal wash hand basin. Heated towel rail. Double glazed frosted window to the front.