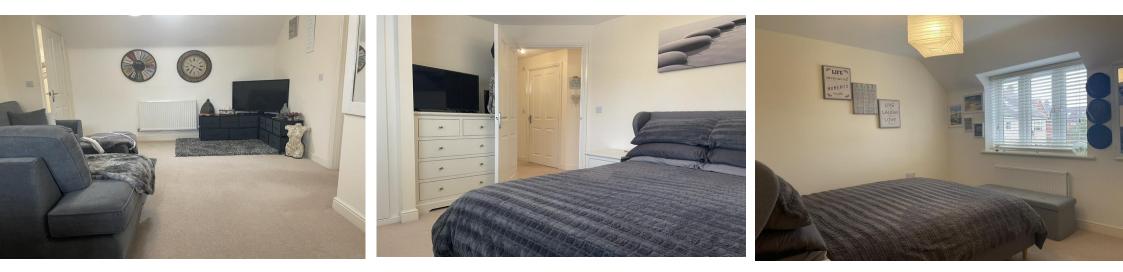

#### LOUNGE

17' 7" x 12' 10 max" (5.36m x 3.91m) uPVC double glazed window to front aspect, two wall mounted radiators, double glazed Velux window to rear aspect, built in storage cupboard housing combi boiler, panelled door to inner landing. Opening to:

### **BEDROOM ONE**

11' 8" x 9' 10" (3.56m x 3m) uPVC double glazed window to front aspect, wall mounted radiator, built in wardrobe.

# **BEDROOM TWO**

11' 6" x 7' 5" (3.51m x 2.26m) uPVC double glazed window to rear aspect, wall mounted radiator.