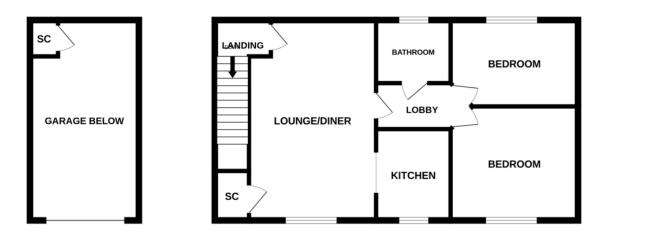

## GARAGE

Up and over door, storage cupboard, power and light. One parking space in front.

# TOP FLOOR

COUNCIL TAX BAND Tax band B