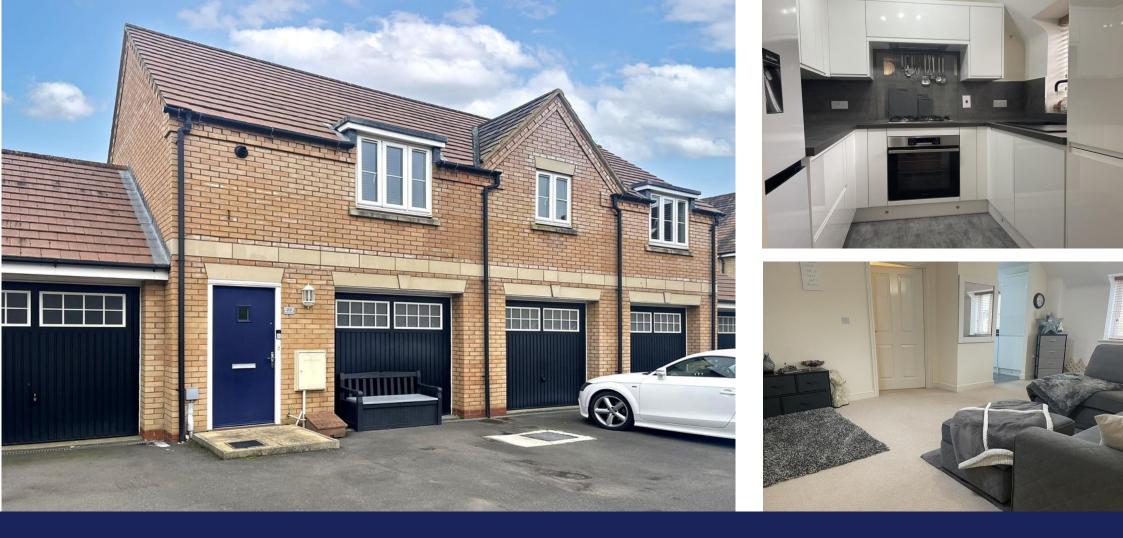

22 Dartmoor Way Biggleswade

SG18 0FL

£269,950

FREEHOLD DETACHED COACH HOUSE

- THE MAYTHORNS DEVELOPMENT
- TWO DOUBLE BEDROOMS
- LOUNGE

- REFITTED KITCHEN
- BATHROOM
- GARAGE AND PARKING
- IDEAL FOR FIRST TIME BUYERS

Situated on The Maythorns development in Biggleswade this detached freehold two double bedroom coach house is offering well presented accommodation and is nicely positioned on this popular and desirable development. This property has the benefit of garage, parking and offers accommodation as follows: Lounge, refitted kitchen, two double bedrooms and bathroom. An ideal first time buy. Contact Kennedy & Foster the Sole Agents to arrange your viewing.

### **REFITTED KITCHEN**

8' 1" x 7' 3" (2.46m x 2.21m) uPVC double glazed window to front aspect, refitted kitchen comprising range of eye level and base units with work surfaces over, Quartz sink with Hanstram hot tap, cupboards with space for washing machine and dryer. Built in oven with gas hob and extractor over, glass splash back.

## GARAGE

Up and over door, storage cupboard, power and light. One parking space in front.