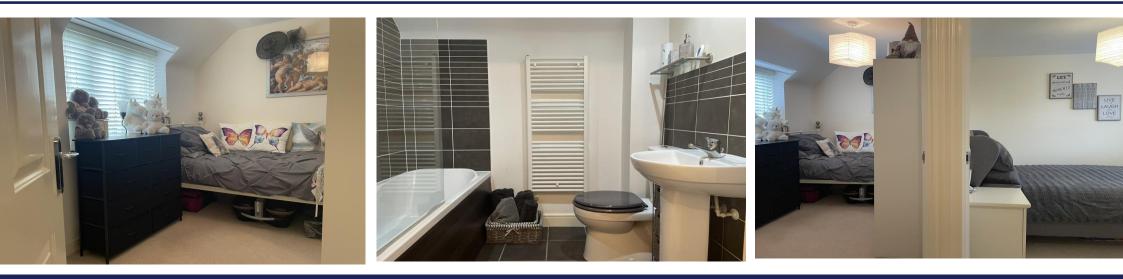

### BATHROOM

Double glazed Velux window, panelled bath with shower over and mixer tap, close coupled W.C, wash hand basin, tiled splash back, tiled floor, heated towel rail.

### **BEDROOM ONE**

11' 8" x 9' 10" (3.56m x 3m) uPVC double glazed window to front aspect, wall mounted radiator, built in wardrobe.

# **BEDROOM TWO**

11' 6" x 7' 5" (3.51m x 2.26m) uPVC double glazed window to rear aspect, wall mounted radiator.