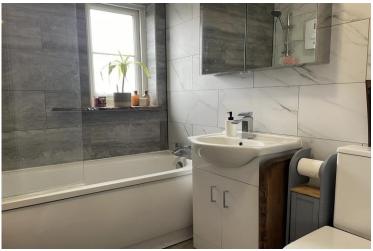

# **BATHROOM**

Tiled floor, uPVC double glazed frosted window to side aspect, tiling to walls, panelled bath with Triton electric shower, shower screen, close couple W.C, wall mounted wash hand basin with cupboards under, mirrored bathroom cupboard.