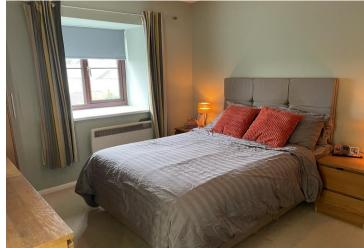

## **BEDROOM**

12' 2" x 10' 0" (3.71m x 3.05m) uPVC double glazed window to front aspect with recess shelf, wall mounted electric heater.