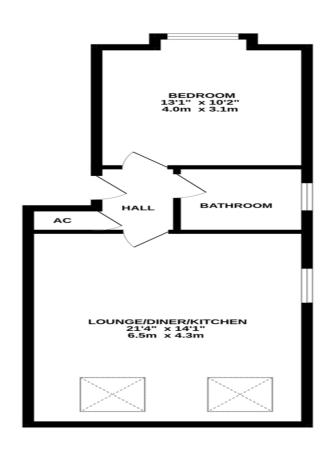

### TOP FLOOR 468 sq.ft. (43.5 sq.m.) approx.

TOTAL FLOOR AREA: 468 sq.ft. (43.5 sq.m.) approx.

Whilst every attempt has been made to ensure the accuracy of the floorplan contained here, measurements of doors, windows, rooms and any other leems are approximate and no responsibility is taken for any error, prospective purchaser. The services, systems and appliances shown have not been tested and no guarantee as to their operability or efficiency can be given.