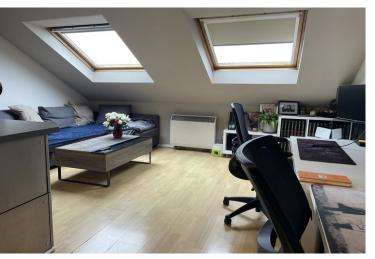

## KITCHEN/LIVING AREA

18' 7" x 14' 1" (5.66m x 4.29m) Two uPVC double glazed Velux windows to rear aspect, uPVC double glazed frosted window to side aspect. Wall mounted electric E7 heater, wood effect laminate flooring, space for tall standing fridge/freezer.

## **BEDROOM**

12' 2" x 10' 0" (3.71m x 3.05m) uPVC double glazed window to front aspect with recess shelf, wall mounted electric heater.