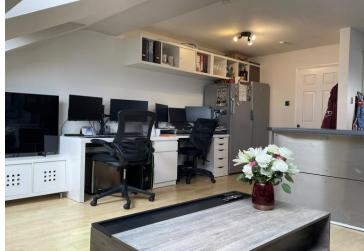

## KITCHEN/LIVING AREA

18' 7" x 14' 1" (5.66m x 4.29m) Two uPVC double glazed Velux windows to rear aspect, uPVC double glazed frosted window to side aspect. Wall mounted electric E7 heater, wood effect laminate flooring, space for tall standing fridge/freezer.