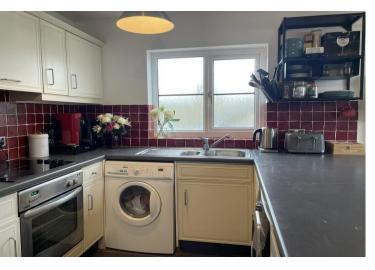

### **KITCHEN**

Range of eye level and base units with work surfaces over, tiled splash back, built in electric oven with electric hob and extractor over, stainless steel 1 1/2 bowl sink and drainer unit, space for washing machine and tumble dryer, tiled floor.