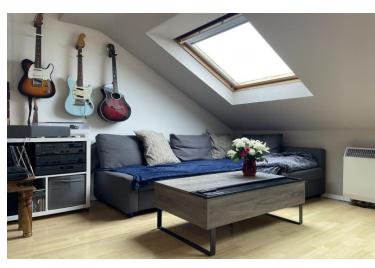

## KITCHEN/LIVING AREA

18' 7" x 14' 1" (5.66m x 4.29m) Two uPVC double glazed Velux windows to rear aspect, uPVC double glazed frosted window to side aspect. Wall mounted electric E7 heater, wood effect laminate flooring, space for tall standing fridge/freezer.