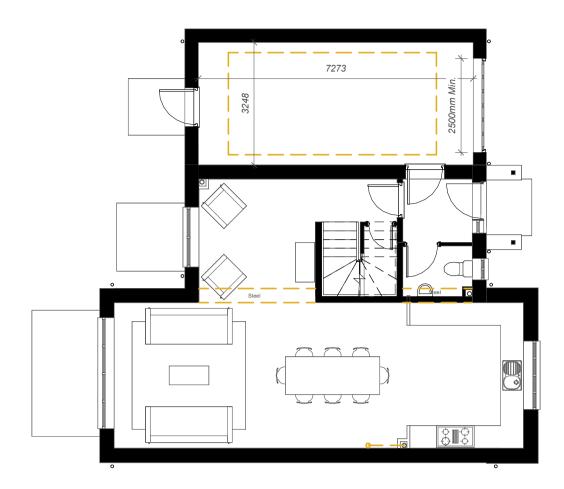

General Arrangement - Ground Floor Plan

General Arrangement - First Floor

General Arrangement - Side Elevation 1

1 

General Arrangement - Front Elevation

General Arrangement - Roof Plan

General Arrangement - Side Elevation 2