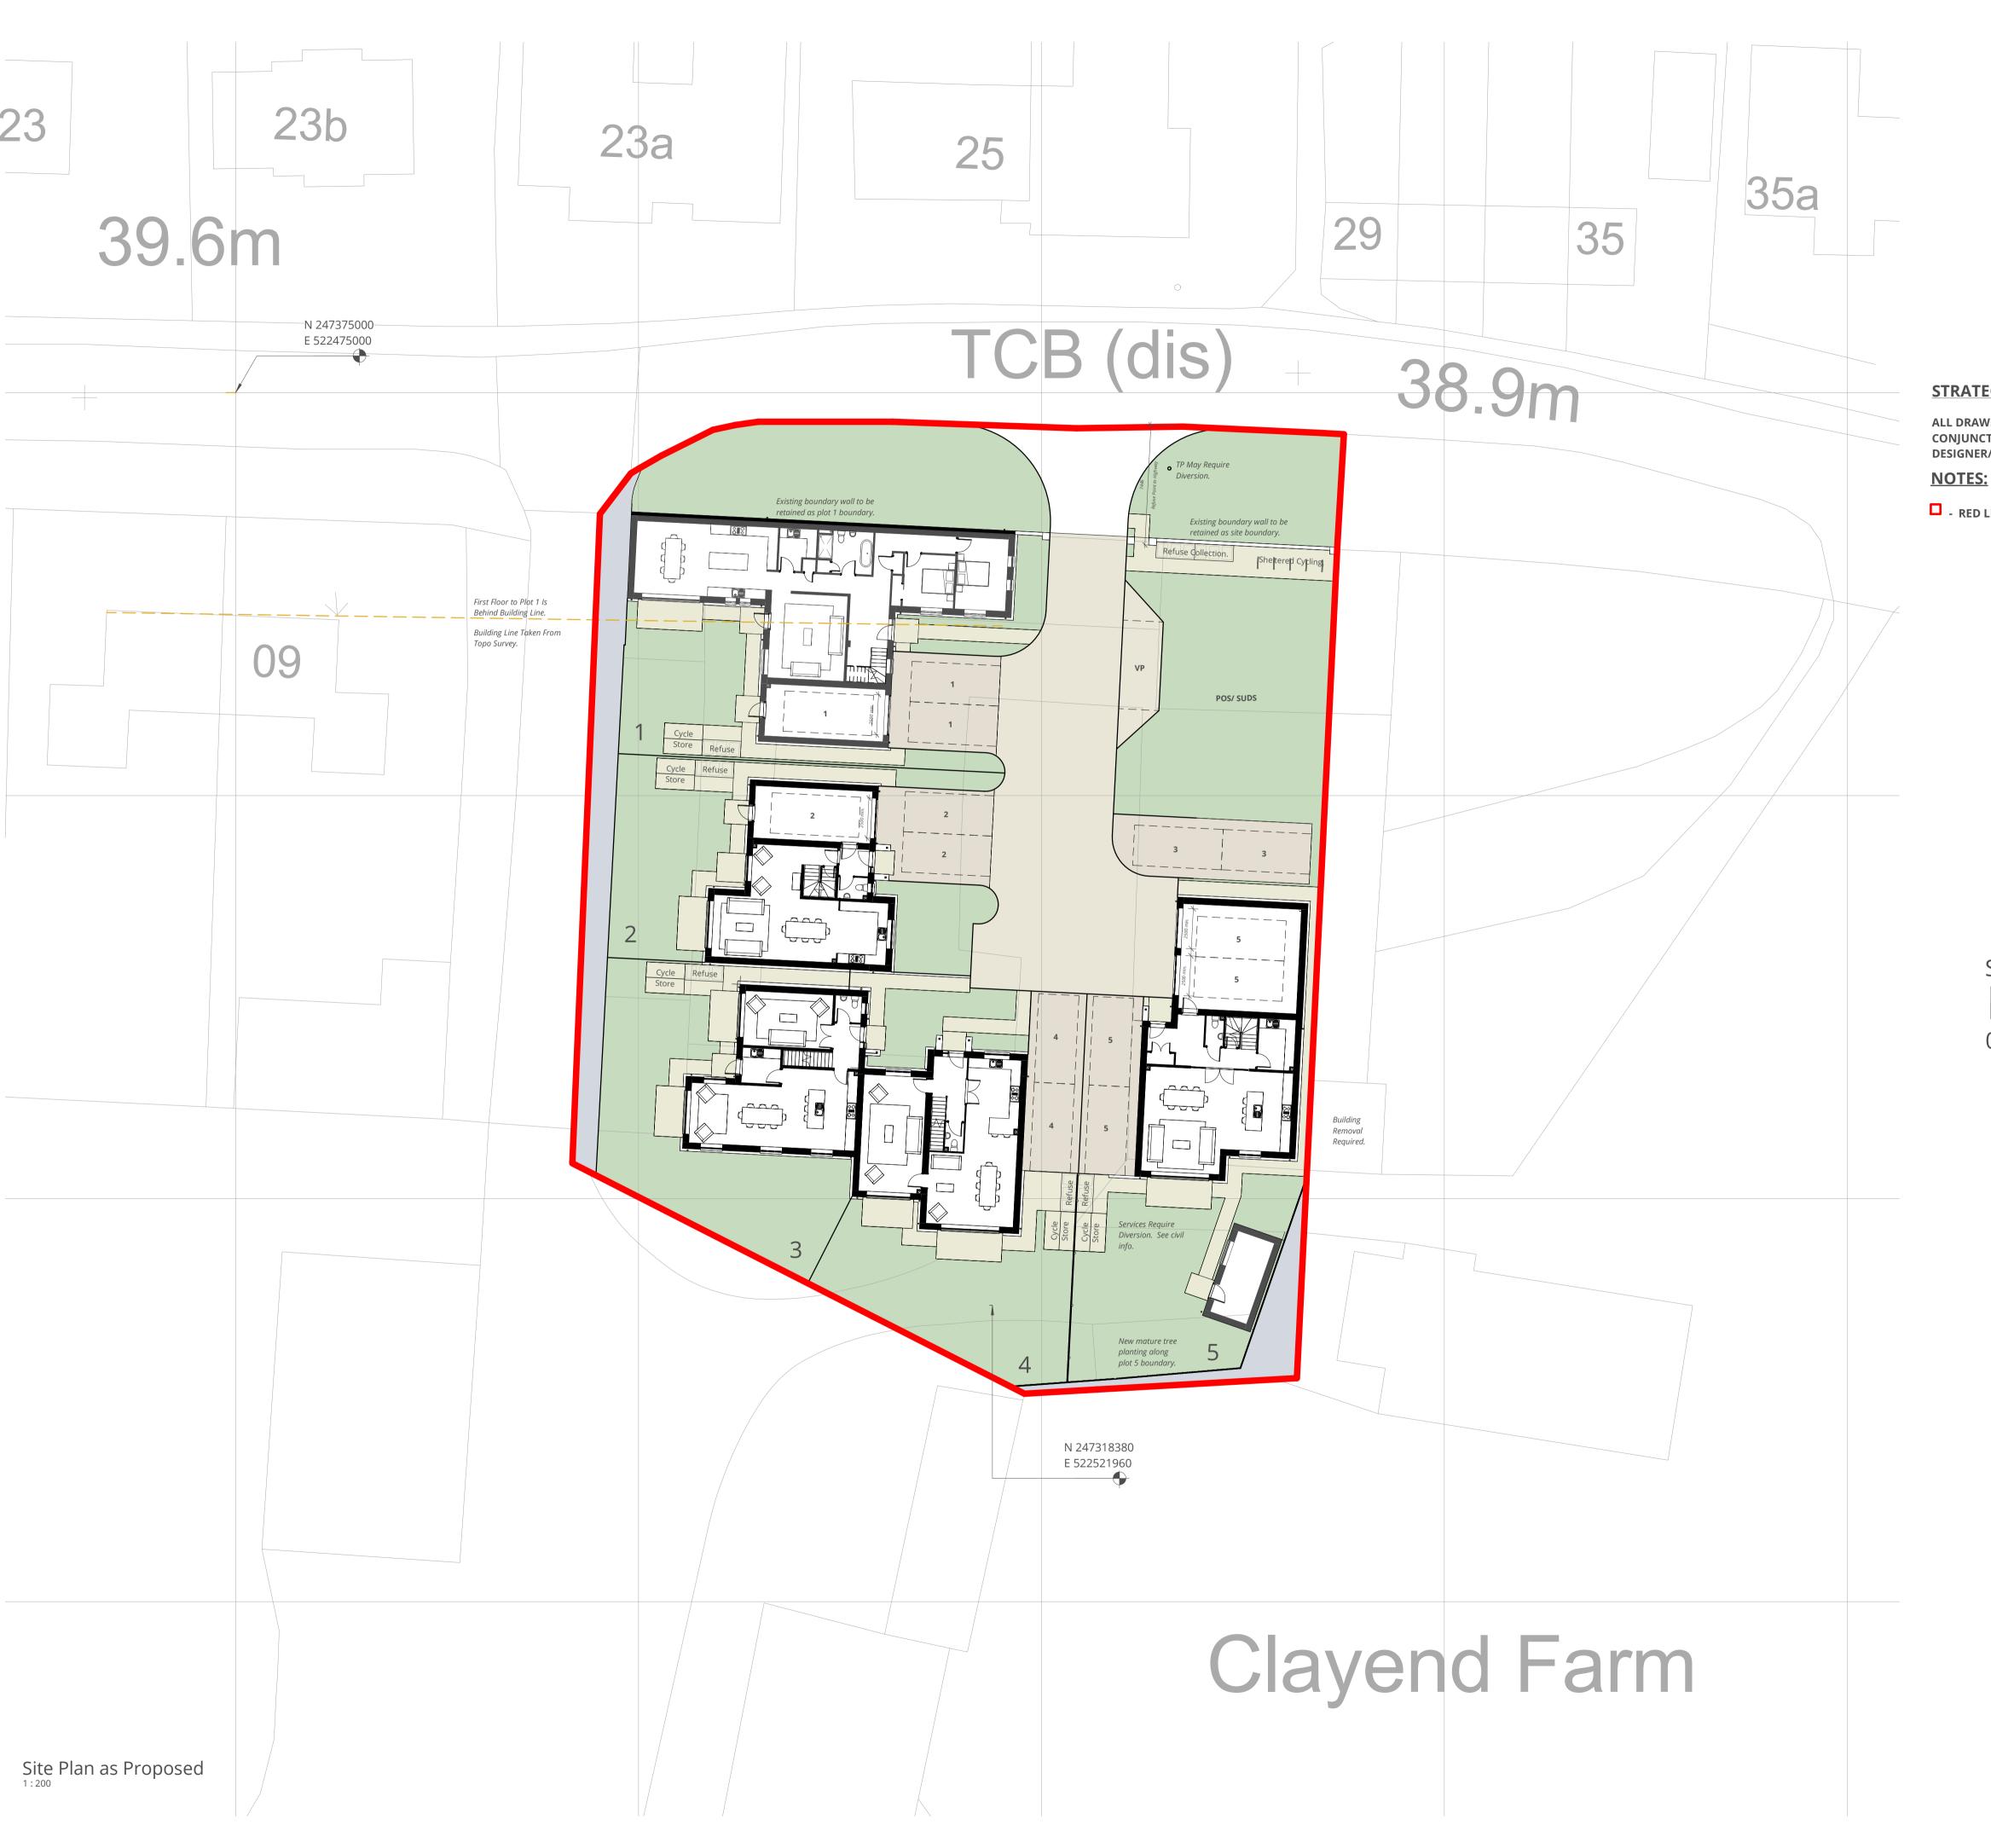

## STRATEGIC LEGEND

ALL DRAWINGS TO BE READ IN CONJUNCTION WITH SPECIALIST DESIGNER/ENGINEERING DRAWINGS

- RED LINE BOUNDARY DENOTED IN RED.

## EDWARDS\_\_\_\_ARCHITECTURE

The Counting Houdse, Brewhouse Bank, Fish Quay, North Shields. NE30 1LL T: 0191 649 8404
E: info@edwardsarchitecture.co.uk

-1--4

21004 - Clay End Barn MNR Homes Drawing Title Proposed Site Plan