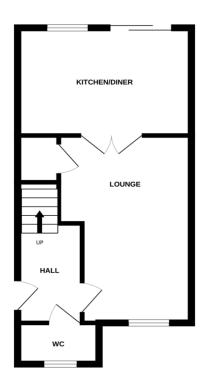

# FRONT DOOR INTO: ENTRANCE HALL

Stairs to first floor landing. Radiator. Doors to:

#### **CLOAKROOM**

low level w.c. Pedestal basin. Frosted uPVC double glazed window. Extractor fan. Consumer unit.

#### LOUNGE

16' 02" x 10' 09" (4.93m x 3.28m) Two radiators. uPVC double glazed window. Understairs storage cupboard. Double doors to:

#### KITCHEN/DINING ROOM

14' 01" x 9' 04" (4.29m x 2.84m) Wall, base and drawer units with work surfaces over. Integrated washing machine, fridge/freezer and dishwasher. Built in oven, gas hob and extractor hood over. Cupboard housing boiler. 1 1/2 bowl stainless steel sink unit with mixer tap. Radiator. Tiled floor. uPVC double glazed window and sliding patio door onto rear garden.