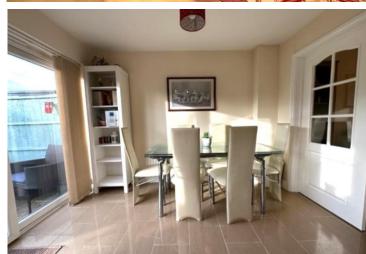

#### KITCHEN/DINING ROOM

14' 01" x 9' 04" (4.29m x 2.84m) Wall, base and drawer units with work surfaces over. Integrated washing machine, fridge/freezer and dishwasher. Built in oven, gas hob and extractor hood over. Cupboard housing boiler. 1 1/2 bowl stainless steel sink unit with mixer tap. Radiator. Tiled floor. uPVC double glazed window and sliding patio door onto rear garden.