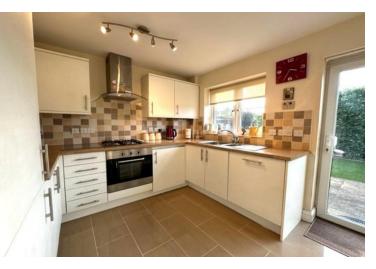

#### KITCHEN/DINING ROOM

14' 01" x 9' 04" (4.29m x 2.84m) Wall, base and drawer units with work surfaces over. Integrated washing machine, fridge/freezer and dishwasher. Built in oven, gas hob and extractor hood over. Cupboard housing boiler. 1 1/2 bowl stainless steel sink unit with mixer tap. Radiator. Tiled floor. uPVC double glazed window and sliding patio door onto rear garden.