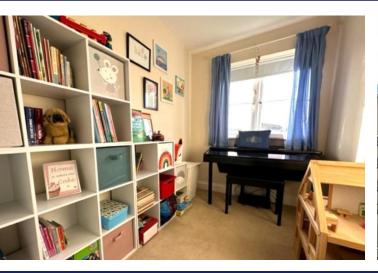

# **BEDROOM THREE**

8' 06" x 6' 00" (2.59m x 1.83m) Radiator. uPVC double glazed window.