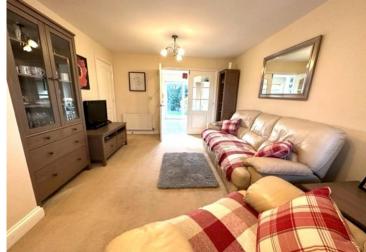

#### LOUNGE

16' 02" x 10' 09" (4.93m x 3.28m) Two radiators. uPVC double glazed window. Understairs storage cupboard. Double doors to: