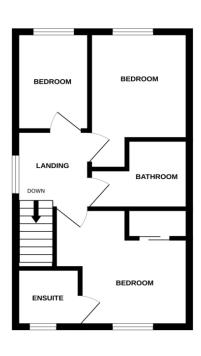

#### FIRST FLOOR LANDING

Loft hatch. uPVC double glazed window. Doors to:

#### **BEDROOM ONE**

10' 10" x 10' 04" (3.3m x 3.15m) Built in double wardrobe. Radiator. uPVC Double glazed window. Door to:

#### **EN SUITE**

Fully tiled bathroom. Panelled bath with mixer tap and shower over. Pedestal/basin. Low level w.c. Light/shaver point. |Heated towel rail. uPVC double glazed window.

#### **BEDROOM TWO**

7' 08" x 9.0' 0 widening to 11'11 in door recess" (2.34m x 2.74m) Radiator. uPVC double glazed window.

# **BEDROOM THREE**

8' 06" x 6' 00" (2.59m x 1.83m) Radiator. uPVC double glazed window.

# **BATHROOM**

Fully tiled. Panelled bath with mixer tap and shower over. Pedestal/basin. Low level w.c. Light/shaver point. Heated towel rail.