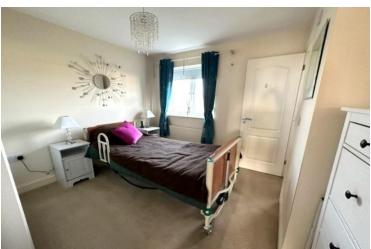

#### **BEDROOM ONE**

10' 10" x 10' 04" (3.3m x 3.15m) Built in double wardrobe. Radiator. uPVC Double glazed window. Door to:

#### **EN SUITE**

Fully tiled bathroom. Panelled bath with mixer tap and shower over. Pedestal/basin. Low level w.c. Light/shaver point. |Heated towel rail. uPVC double glazed window.