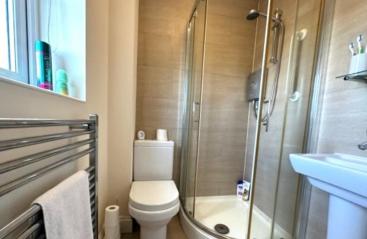

#### **EN SUITE**

Fully tiled bathroom. Panelled bath with mixer tap and shower over. Pedestal/basin. Low level w.c. Light/shaver point. |Heated towel rail. uPVC double glazed window.

# **BATHROOM**

Fully tiled. Panelled bath with mixer tap and shower over. Pedestal/basin. Low level w.c. Light/shaver point. Heated towel rail.