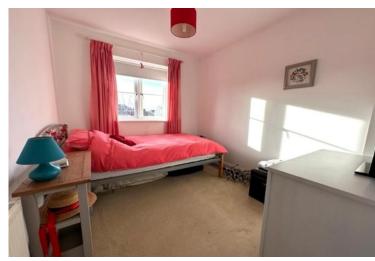

#### **BEDROOM TWO**

7' 08" x 9.0' 0 widening to 11'11 in door recess" (2.34m x 2.74m) Radiator. uPVC double glazed window.

# **BEDROOM THREE**

8' 06" x 6' 00" (2.59m x 1.83m) Radiator. uPVC double glazed window.