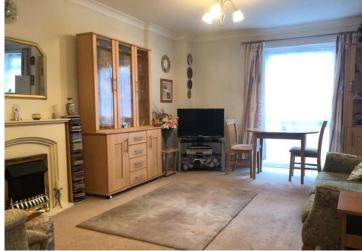

#### **HALLWAY**

Radiator and large storage area. Entry phone.

LOUNGE/DINER

18' 7" x 11' 5" (5.66m x 3.48m) Electric fire within a timber surround. T.V point. Large double glazed window to the front. two radiators. Coving to the ceiling. Through to: