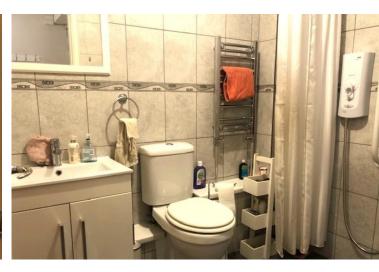

#### SHOWER WET ROOM

Mira power shower. Vanity unit housing the wash hand basin and storage under. W.C. Fully tiled. Extractor and shaver point. Radiator. Large airing cupboard.