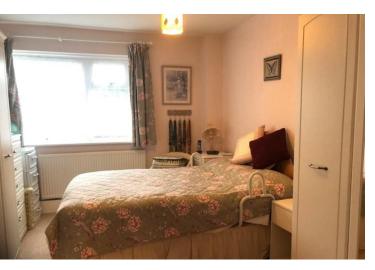

#### **BEDROOM 1**

13' 7"  $\times$  9' 9" (4.14m  $\times$  2.97m) Double glazed window to the rear. Radiator

### **BEDROOM 2**

11' 6" x 6' 4" (3.51m x 1.93m) Double glazed window to the rear. Radiator