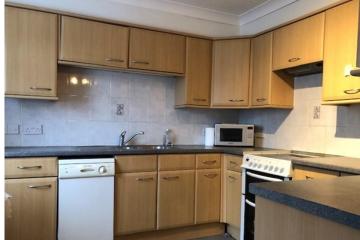

#### **KITCHEN**

11' 1" x 9' 3" (3.38m x 2.82m) Base and wall mounted units both timber and glass fronted. Rolled edge work top surfaces. 11/2 sink with drainer and splash tiled surround. Space for oven with extractor over, space for: washer/dishwasher, fridge/freezer, and tumble dryer. Double glazed window to the front. Wall mounted gas boiler. Space for breakfast table.