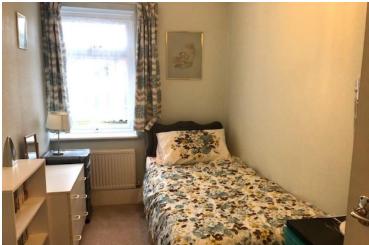

#### **BEDROOM 1**

13' 7"  $\times$  9' 9" (4.14m  $\times$  2.97m) Double glazed window to the rear. Radiator

### **BEDROOM 2**

11' 6" x 6' 4" (3.51m x 1.93m) Double glazed window to the rear. Radiator