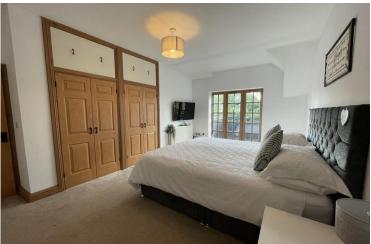

#### **MASTER BEDROOM**

16' 09" x 10' 03" (5.11m x 3.12m) Two double built in wardrobes and storage over. Double radiator. Door to en suite and door to: BALCONY.

#### **EN SUITE**

Fully tiled shower cubicle. Low level w.c. Pedestal basin. Heated towel rail. Extractor fan. Shaver point.