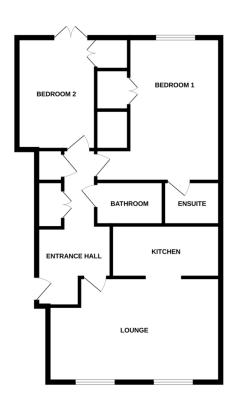

# **AGENTS NOTES**

Length of lease. 125 years from 2003.

Ground rent. Currently £100.00 per annum

Service charge Current year is to be confirmed imminently

GROUND FLOOR

Whilst every attempt has been made to ensure the accuracy of the floorplan contained here, measurements of doors, windows, nooms and any other thems are approximate and no responsibility is laken for any ency, omission or mis-statement. This plan is for illustrative purposes only and should be used as such by any rospective purchaser. The services, systems and appliances shown have not been tested and no guarante as to their operation or efficiency can be given.