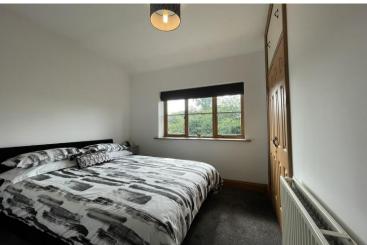

#### **BEDROOM TWO**

9' 02" x 8' 06 pLUS 4'9 door recess." (2.79m x 2.59m) Double glazed window to rear. Built in double wardrobe and storage over,