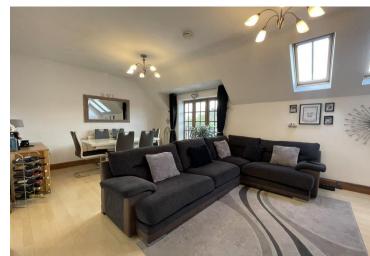

#### LOUNGE/DINING ROOM

19' 07" x 11' 11" (5.97m x 3.63m) Juliet balcony. Two velux windows. Laminate flooring. Two double radiators. Opening to: