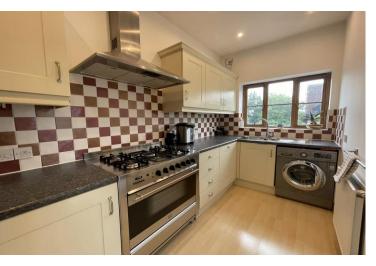

#### **KITCHEN**

13' 02" x 5' 09" (4.01m x 1.75m) Wall, base and drawer units with work surfaces over, Integrated dishwasher, fridge/freezer. Range style cooker. Space for washing machine. Stainless steel 1 1/2 bowl sink unit with mixer tap. Double glazed window to side. Double radiator,

Laminate flooring.