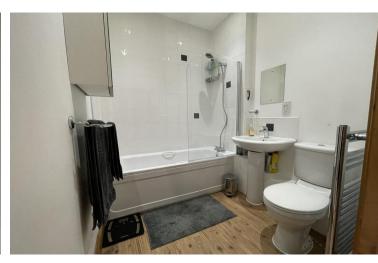

## **BATHROOM**

Panelled bath with fully tiled splash back, mixer tap and shower over, Low level w.c. Pedestal basin. Heated towel rail. Shaver point. Extractor fan.