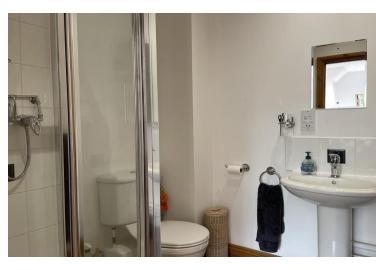

#### **EN SUITE**

Fully tiled shower cubicle. Low level w.c. Pedestal basin. Heated towel rail. Extractor fan. Shaver point.

## **BATHROOM**

Panelled bath with fully tiled splash back, mixer tap and shower over, Low level w.c. Pedestal basin. Heated towel rail. Shaver point. Extractor fan.