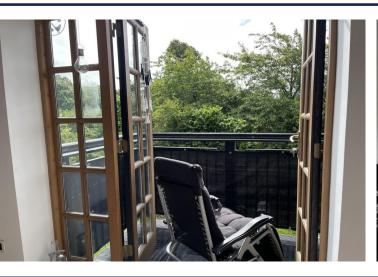

#### **MASTER BEDROOM**

16' 09" x 10' 03" (5.11m x 3.12m) Two double built in wardrobes and storage over. Double radiator. Door to en suite and door to: BALCONY.