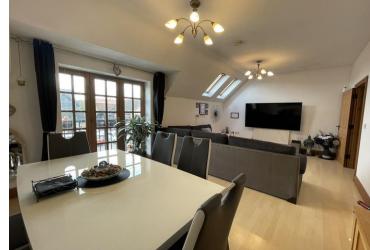

#### LOUNGE/DINING ROOM

19' 07" x 11' 11" (5.97m x 3.63m) Juliet balcony. Two velux windows. Laminate flooring. Two double radiators. Opening to: