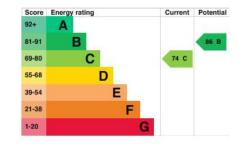

in wardrobe, laminate flooring, radiator, uPVC double glazed window to rear.

#### **BEDROOM TWO**

13' 08" x 11' 11" (4.17m x 3.63m) uPVC double glazed window to front, radiator, laminate flooring.

#### **BEDROOM THREE**

9' 00" x 8' 10" (2.74m x 2.69m) uPVC double glazed window, radiator.

#### **BATHROOM**

Bath with rainwater and hand shower attachment, inset basin with cupboard under, heated towel rail, uPVC double glazed window to rear.

# **SEPARATE W.C**

Low level W.C, wash hand basin, uPVC double glazed frosted window.

# OUTSIDE

# **FRONT**

Open plan front garden, pathway to front door and side access.

# **REAR GARDEN**

Laid to lawn, patio, brick building.







GROUND FLOOR 1ST FLOOR





## **COUNCIL TAX BAND**

Tax band

## **TENURE**

Freehold

## **LOCAL AUTHORITY**



White every attempt has been made to ensure the accuracy of the floorplan contained here, measurements of 50xxx; wildowing, norms and any orbit learns are approximate and for responsibility is then for any error, oriented or mis-statement. This plans is for illustrative purposes only and should be used as such by any prospective purchaser. The splans is for illustrative purposes only and should be used as such by any prospective purchaser. The scheduling or efficiency can be given.

And with Metropic x5024

## **OFFICE**

2 Market House Market Square Biggleswade Bedfordshire SG18 8AQ T: 01767 601122

E: sales@kennedyfoster.co.uk

Agents Note: Whilst every care has been taken to prepare these particulars, they are for guidance purposes only. All measurements are approximate are for genera