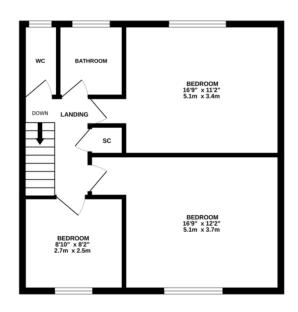

#### FIRST FLOOR LANDING

Loft hatch, linen cupboard. Doors to:

#### **BEDROOM ONE**

15' 05" x 11' 01" (4.7m x 3.38m) Built in wardrobe, laminate flooring, radiator, uPVC double glazed window to rear.

#### **BEDROOM TWO**

13' 08" x 11' 11" (4.17m x 3.63m) uPVC double glazed window to front, radiator, laminate flooring.

#### **BEDROOM THREE**

9' 00" x 8' 10" (2.74m x 2.69m) uPVC double glazed window, radiator.

#### **BATHROOM**

Bath with rainwater and hand shower attachment, inset basin with cupboard under, heated towel rail, uPVC double glazed window to rear.

# **SEPARATE W.C**

Low level W.C, wash hand basin, uPVC double glazed frosted window.