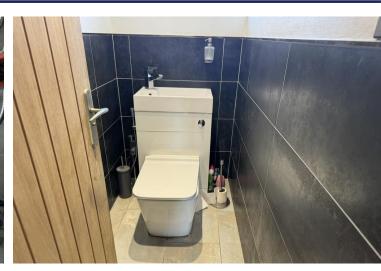

# **SEPARATE W.C**

Low level W.C, wash hand basin, uPVC double glazed frosted window.