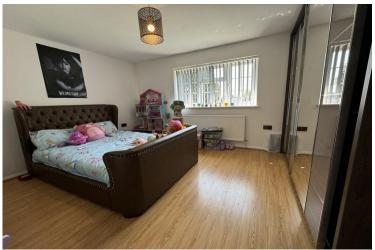

#### **BEDROOM ONE**

15' 05" x 11' 01" (4.7m x 3.38m) Built in wardrobe, laminate flooring, radiator, uPVC double glazed window to rear.

#### **BEDROOM TWO**

13' 08" x 11' 11" (4.17m x 3.63m) uPVC double glazed window to front, radiator, laminate flooring.

#### **BEDROOM THREE**

9' 00" x 8' 10" (2.74m x 2.69m) uPVC double glazed window, radiator.