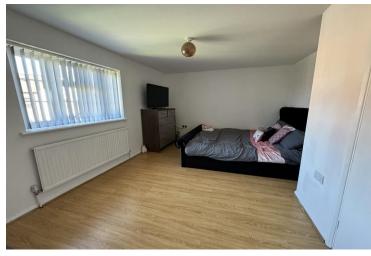

#### **BEDROOM ONE**

15' 05" x 11' 01" (4.7m x 3.38m) Built in wardrobe, laminate flooring, radiator, uPVC double glazed window to rear.

#### **BEDROOM TWO**

13' 08" x 11' 11" (4.17m x 3.63m) uPVC double glazed window to front, radiator, laminate flooring.

#### **BEDROOM THREE**

9' 00" x 8' 10" (2.74m x 2.69m) uPVC double glazed window, radiator.