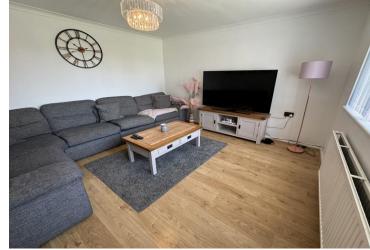

#### **LOUNGE**

12' 09" x 12' 08" (3.89m x 3.86m) Radiator, uPVC double glazed window to front, coving to ceiling.