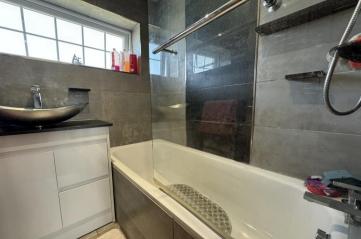

#### **BATHROOM**

Bath with rainwater and hand shower attachment, inset basin with cupboard under, heated towel rail, uPVC double glazed window to rear.