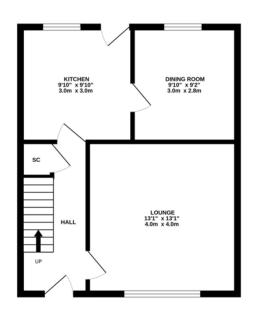

#### **ENTRANCE HALL**

Laminate flooring, radiator, under stairs storage, cupboard housing meter and consumer unit. Doors to:

#### **LOUNGE**

12' 09" x 12' 08" (3.89m x 3.86m) Radiator, uPVC double glazed window to front, coving to ceiling.

## **KITCHEN**

10' 08" x 9' 08" (3.25m x 2.95m) Wall, base and drawer units with work surfaces over, built in oven, gas hob and extractor over, sink unit with spray tap, uPVC double glazed window and door to rear, integrated fridge/freezer, dishwasher and washing machine. Door to:

#### **DINING ROOM**

9' 05" x 9' 01" (2.87m x 2.77m) uPVC double glazed window to rear, radiator, laminate flooring.