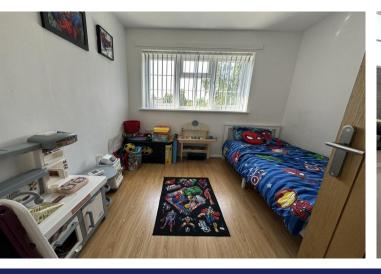

#### **BEDROOM ONE**

15' 05" x 11' 01" (4.7m x 3.38m) Built in wardrobe, laminate flooring, radiator, uPVC double glazed window to rear.

#### **BEDROOM TWO**

13' 08" x 11' 11" (4.17m x 3.63m) uPVC double glazed window to front, radiator, laminate flooring.

#### **BEDROOM THREE**

9' 00" x 8' 10" (2.74m x 2.69m) uPVC double glazed window, radiator.