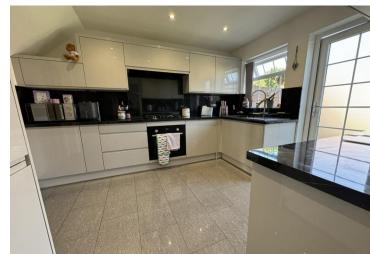

## **KITCHEN**

10' 08" x 9' 08" (3.25m x 2.95m) Wall, base and drawer units with work surfaces over, built in oven, gas hob and extractor over, sink unit with spray tap, uPVC double glazed window and door to rear, integrated fridge/freezer, dishwasher and washing machine. Door to: