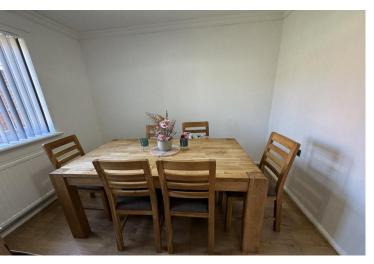

#### **DINING ROOM**

9' 05" x 9' 01" (2.87m x 2.77m) uPVC double glazed window to rear, radiator, laminate flooring.