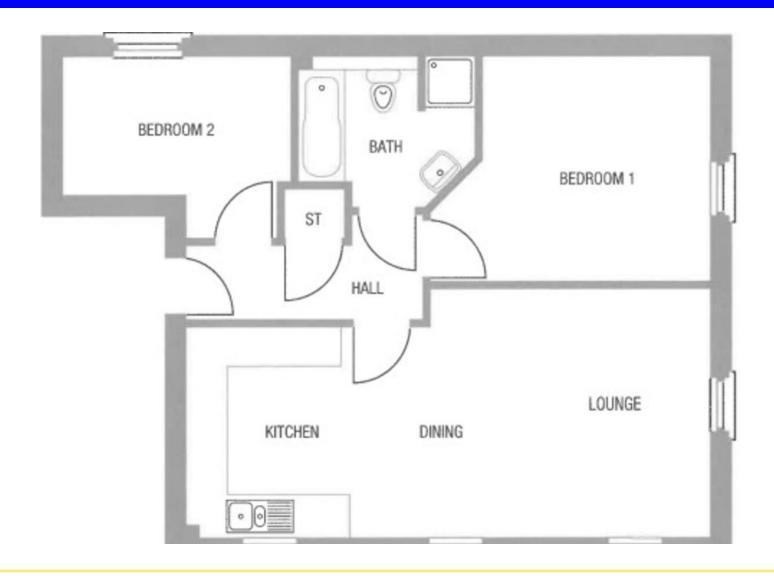

#### HALL

Fully alarmed apartment. Storage cupboard. Electric meter. Radiator. Entry phone system. Smoke detector. Lighting. Amtico flooring. Doors to all principal rooms.

#### LOUNGE/DINER

18' x 12' 4" (5.49m x 3.76m) Triple aspect double glazed windows to the front. Double glazed bay window to the side. All with good quality shutters. Two radiators. Space for dining table.

#### **KITCHEN**

7' 11" x 10' 5" (2.41m x 3.18m) High gloss grey base and wall mounted units with white granite work tops. with matching splash guarding. Stainless steel sink with mixer tap. Five burner Neff hob, oven and extractor. Integrally fitted Neff fridge/freezer,

dishwasher and washing machine. Double glazed window to the front with shutters. Wall mounted, serviced gas boiler. Recessed lighting. Amtico flooring.

#### **BEDROOM ONE**

13' 11" x 11' 1" (4.24m x 3.38m) Double glazed bay window to the side. Shutters to fit. Fitted wardrobes in high gloss. Radiator.

### **BATHROOM**

8' 9" x 7' 5" (2.67m x 2.26m) Large four piece bathroom suite comprising: Low flush W.C. Wash hand basin. Panelled bath. Fully tiled shower cubicle and shower. Heated towel radiator. Extractor. Half tiled surround. Amtico flooring. Recessed lighting.

# **BEDROOM TWO**

11'  $3'' \times 9' (3.43 \text{m} \times 2.74 \text{m})$  Double glazed window to the rear with shutters. Fitted wardrobes in high gloss. Radiator.