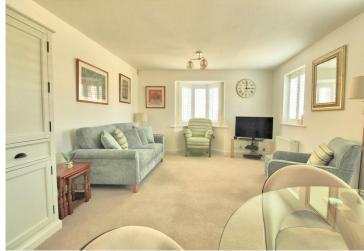

#### LOUNGE/DINER

18' x 12' 4" (5.49m x 3.76m) Triple aspect double glazed windows to the front. Double glazed bay window to the side. All with good quality shutters. Two radiators. Space for dining table.