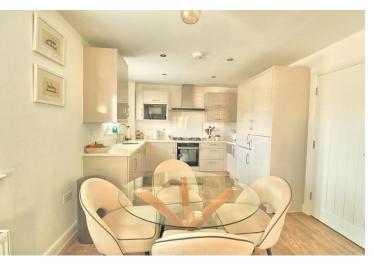

#### **KITCHEN**

7' 11" x 10' 5" (2.41m x 3.18m) High gloss grey base and wall mounted units with white granite work tops. with matching splash guarding. Stainless steel sink with mixer tap. Five burner Neff hob, oven and extractor. Integrally fitted Neff fridge/freezer,

dishwasher and washing machine. Double glazed window to the front with shutters. Wall mounted, serviced gas boiler. Recessed lighting. Amtico flooring.