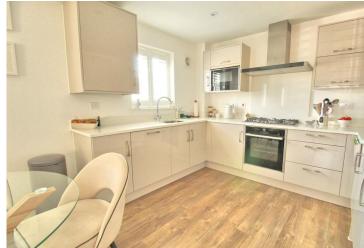

#### **KITCHEN**

7' 11" x 10' 5" (2.41m x 3.18m) High gloss grey base and wall mounted units with white granite work tops. with matching splash guarding. Stainless steel sink with mixer tap. Five burner Neff hob, oven and extractor. Integrally fitted Neff fridge/freezer,

dishwasher and washing machine. Double glazed window to the front with shutters. Wall mounted, serviced gas boiler. Recessed lighting. Amtico flooring.