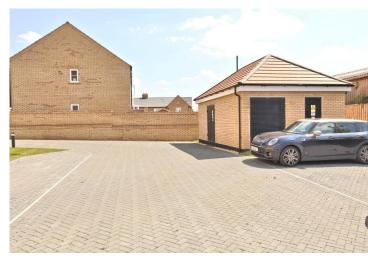

# OUTSIDE

There is parking to the rear with added visitors parking. Communal gardens to the front and rear.

Remaining lease: 125 years.

Maintenance costs £1523.00 per annum.