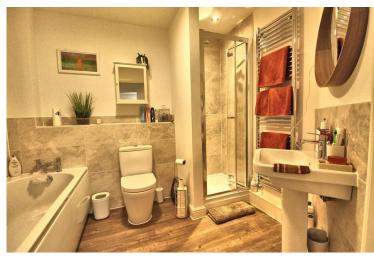

### **BATHROOM**

8' 9" x 7' 5" (2.67m x 2.26m) Large four piece bathroom suite comprising: Low flush W.C. Wash hand basin. Panelled bath. Fully tiled shower cubicle and shower. Heated towel radiator. Extractor. Half tiled surround. Amtico flooring. Recessed lighting.