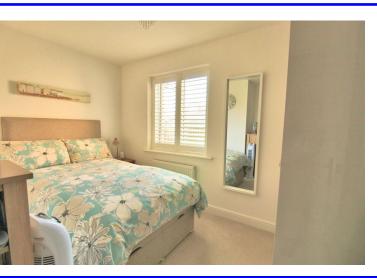

#### **BEDROOM ONE**

13' 11" x 11' 1" (4.24m x 3.38m) Double glazed bay window to the side. Shutters to fit. Fitted wardrobes in high gloss. Radiator.

# **BEDROOM TWO**

11'  $3'' \times 9' (3.43 \text{m} \times 2.74 \text{m})$  Double glazed window to the rear with shutters. Fitted wardrobes in high gloss. Radiator.