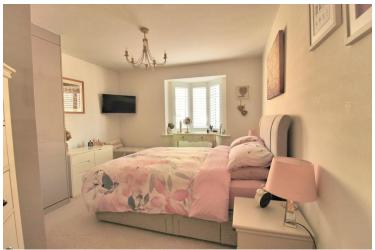

#### **BEDROOM ONE**

13' 11" x 11' 1" (4.24m x 3.38m) Double glazed bay window to the side. Shutters to fit. Fitted wardrobes in high gloss. Radiator.

# **BEDROOM TWO**

11'  $3'' \times 9' (3.43 \text{m} \times 2.74 \text{m})$  Double glazed window to the rear with shutters. Fitted wardrobes in high gloss. Radiator.