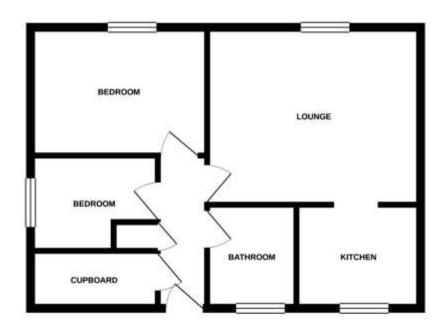

# **ENTRANCE HALL**

Radiator, shelved cupboard, walk in airing cupboard with refitted water tank, doors to:

# LOUNGE/DINER

14' 05" x 11' 11" (4.39m x 3.63m) Radiator, uPVC double glazed window to rear, opening to:

# **KITCHEN**

8' 04" x 7' 00" (2.54m x 2.13m) Wall, base and drawer units with work surfaces over, space for fridge freezer, cooker and washing machine, wall mounted boiler, tiled flooring, wall mounted gas boiler, extractor fan, uPVC double glazed window to front.

# **BEDROOM ONE**

11' 10" x 8' 00" (3.61m x 2.44m) uPVC double glazed window to rear, radiator.

# **BEDROOM TWO**

8' 06" x 6' 05" (2.59m x 1.96m) Radiator, uPVC double glazed window to side, radiator.

# **SHOWER ROOM**

Corner shower with rainwater head and shower attachment, low level w.c. vanity basin with double cupboard under, heated towel rail, frosted uPVC double glazed window to rear, extractor fan.

# GROUND FLOOR 46.3 sq.m. (499 sq.ft.) approx.

TOTAL FLOOR AREA: 45.2 to to 14 big to 1 ppp ou.

White duty, attempt had been made to remark the conceau, of the flooriest constant time. Integrations constant time. Integrations constant time. Integrations constant time. Integration of the constant time of time of time.