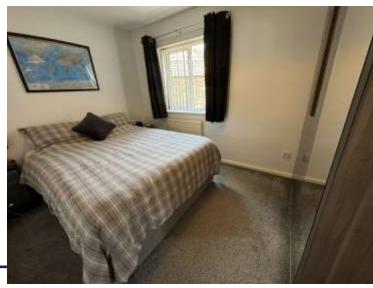

# **BEDROOM ONE**

11' 10" x 8' 00" (3.61m x 2.44m) uPVC double glazed window to rear, radiator.

# **BEDROOM TWO**

8' 06" x 6' 05" (2.59m x 1.96m) Radiator, uPVC double glazed window to side, radiator.