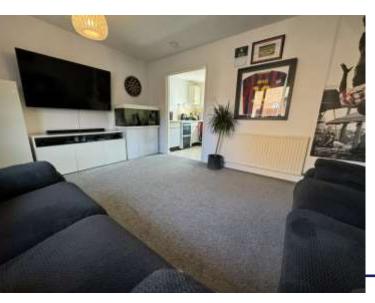

# LOUNGE/DINER

14' 05" x 11' 11" (4.39m x 3.63m) Radiator, uPVC double glazed window to rear, opening to: