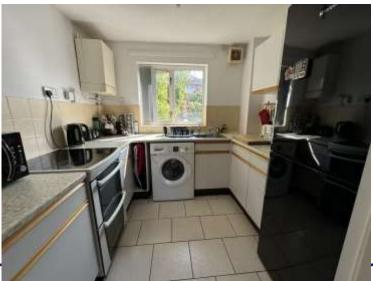

# **KITCHEN**

8' 04" x 7' 00" (2.54m x 2.13m) Wall, base and drawer units with work surfaces over, space for fridge freezer, cooker and washing machine, wall mounted boiler, tiled flooring, wall mounted gas boiler, extractor fan, uPVC double glazed window to front.