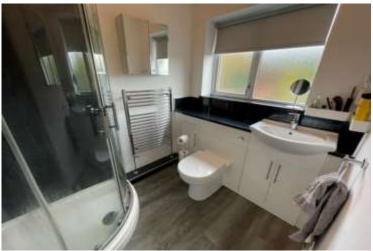

# **SHOWER ROOM**

Corner shower with rainwater head and shower attachment, low level w.c. vanity basin with double cupboard under, heated towel rail, frosted uPVC double glazed window to rear, extractor fan.