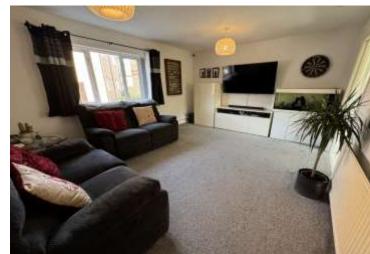

# LOUNGE/DINER

14' 05" x 11' 11" (4.39m x 3.63m) Radiator, uPVC double glazed window to rear, opening to: