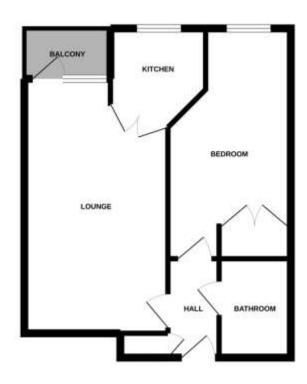

## **ENTRANCE HALL**

Storage cupboard, door to lounge, door to bedroom, door to bathroom, emergency pull cord.

## LOUNGE/DINING ROOM

19' 01" x 10' 09" (5.82m x 3.28m) Electric fireplace with decorative hearth, electric storage heater, uPVC double glazed patio door to balcony overlooking the river.

#### **KITCHEN**

7' 05" x 7' 01" (2.26m x 2.16m) Wall & base units with worksurfaces over, stainless steel single drainer sink unit with mixer tap, uPVC double glazed window, built in electric oven with ceramic hob, built in fridge, built in freezer.

## **BEDROOM**

19' 02" x 9' 02 narrowing to 5'05" (5.84m x 2.79m) Built in wardrobes with mirrored sliding doors, electric storage heater, TV ariel point, grab rails, uPVC double glazed window over looking the river.

## **BATHROOM**

6' 09" x 5' 06" (2.06m x 1.68m) Fully tiled bathroom, bath with shower over and grab rail, vanity basin with cupboard under, electric wall heater, emergency pull cord, heated towel rail.