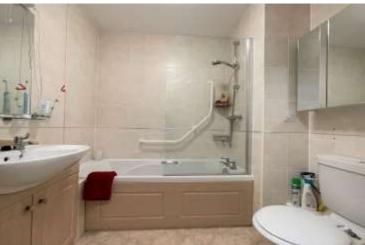

## **BATHROOM**

6' 09" x 5' 06" (2.06m x 1.68m) Fully tiled bathroom, bath with shower over and grab rail, vanity basin with cupboard under, electric wall heater, emergency pull cord, heated towel rail.