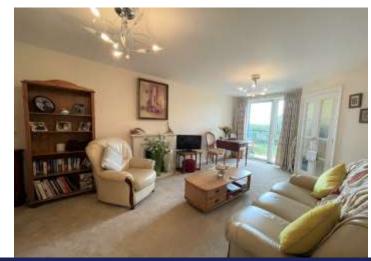

## LOUNGE/DINING ROOM

19' 01" x 10' 09" (5.82m x 3.28m) Electric fireplace with decorative hearth, electric storage heater, uPVC double glazed patio door to balcony overlooking the river.