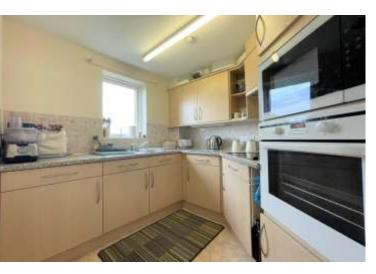

#### **KITCHEN**

7' 05" x 7' 01" (2.26m x 2.16m) Wall & base units with worksurfaces over, stainless steel single drainer sink unit with mixer tap, uPVC double glazed window, built in electric oven with ceramic hob, built in fridge, built in freezer.