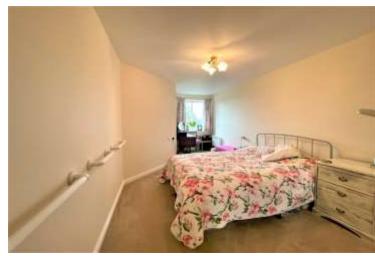

## **BEDROOM**

19' 02" x 9' 02 narrowing to 5'05" (5.84m x 2.79m) Built in wardrobes with mirrored sliding doors, electric storage heater, TV ariel point, grab rails, uPVC double glazed window over looking the river.