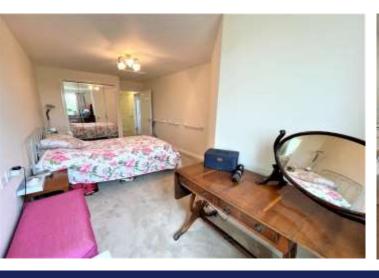

## **BEDROOM**

19' 02" x 9' 02 narrowing to 5'05" (5.84m x 2.79m) Built in wardrobes with mirrored sliding doors, electric storage heater, TV ariel point, grab rails, uPVC double glazed window over looking the river.