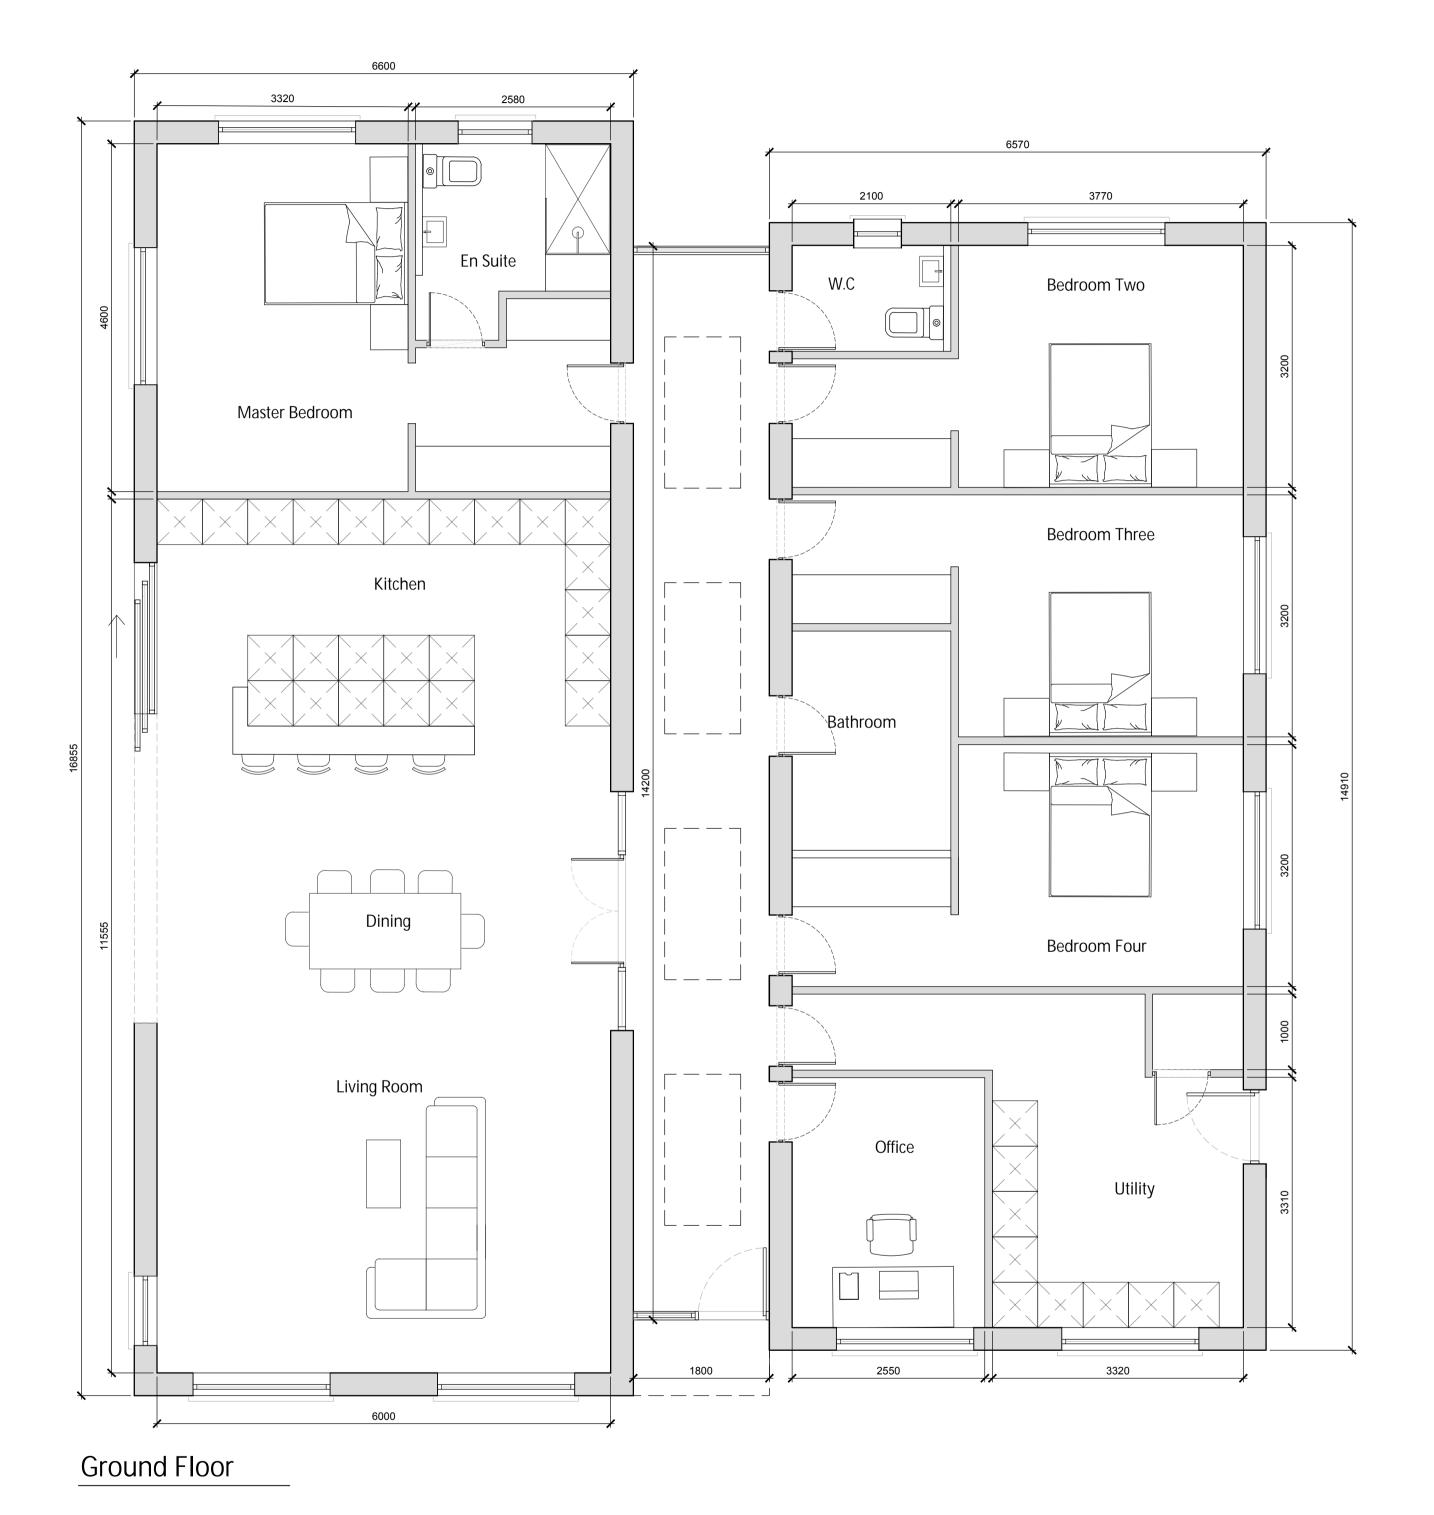

Areas GEA: 235 sqm

GIA: 217 sqm

17/11/22 /
Date Revision

First Issue
n Description

AM ID

## PLANNING | ARCHITECTURE | PROJECT MANAGEMENT

The Grey House, 3 Broad Street, Stamford, PE9 1PG 017802339181 www.classq.co.uk

Project

New England Barn New England Farm, Tadlow (SG8 0EN)

Drawing Title

221113\_004\_Proposed Floor Plan

Date Revision Scale @ A1 November 2022 - 1:50

Copyright of this drawing is vested in Class Q Ltd (Reg. 11587961) and must not be copied or reproduced without consent. Only figured dimensions are to be taken from this drawing. All dimensions are in millimetres unless noted otherwise. All contractors must visit the site and be responsible for taking and checking all dimensions relative to their work.