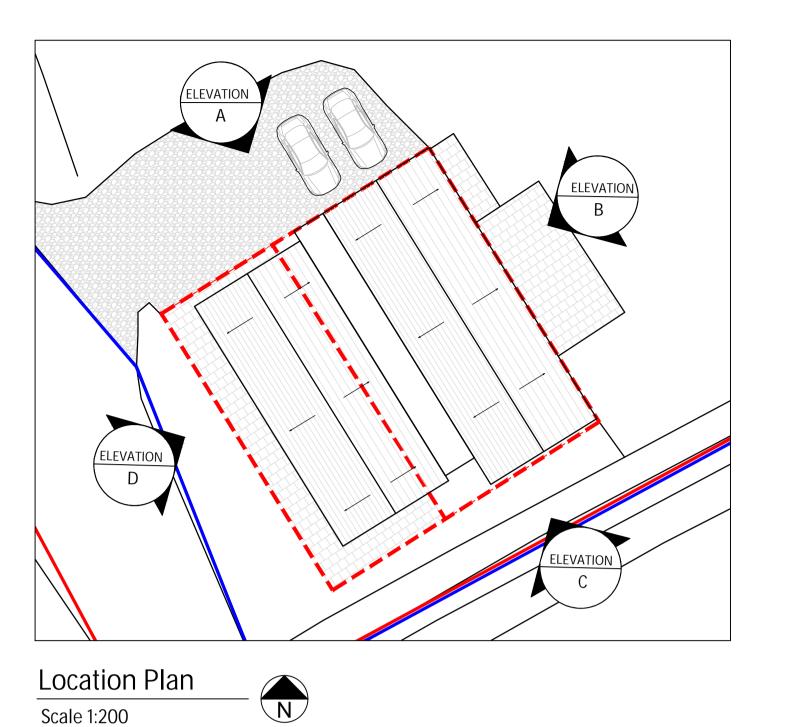

## PLANNING | ARCHITECTURE | PROJECT MANAGEMENT

The Grey House, 3 Broad Street, Stamford, PE9 1PG 017802339181 www.classq.co.uk

Project New England Barn

New England Farm, Tadlow (SG8 0EN)

Drawing Title

221113\_005\_Proposed Elevations