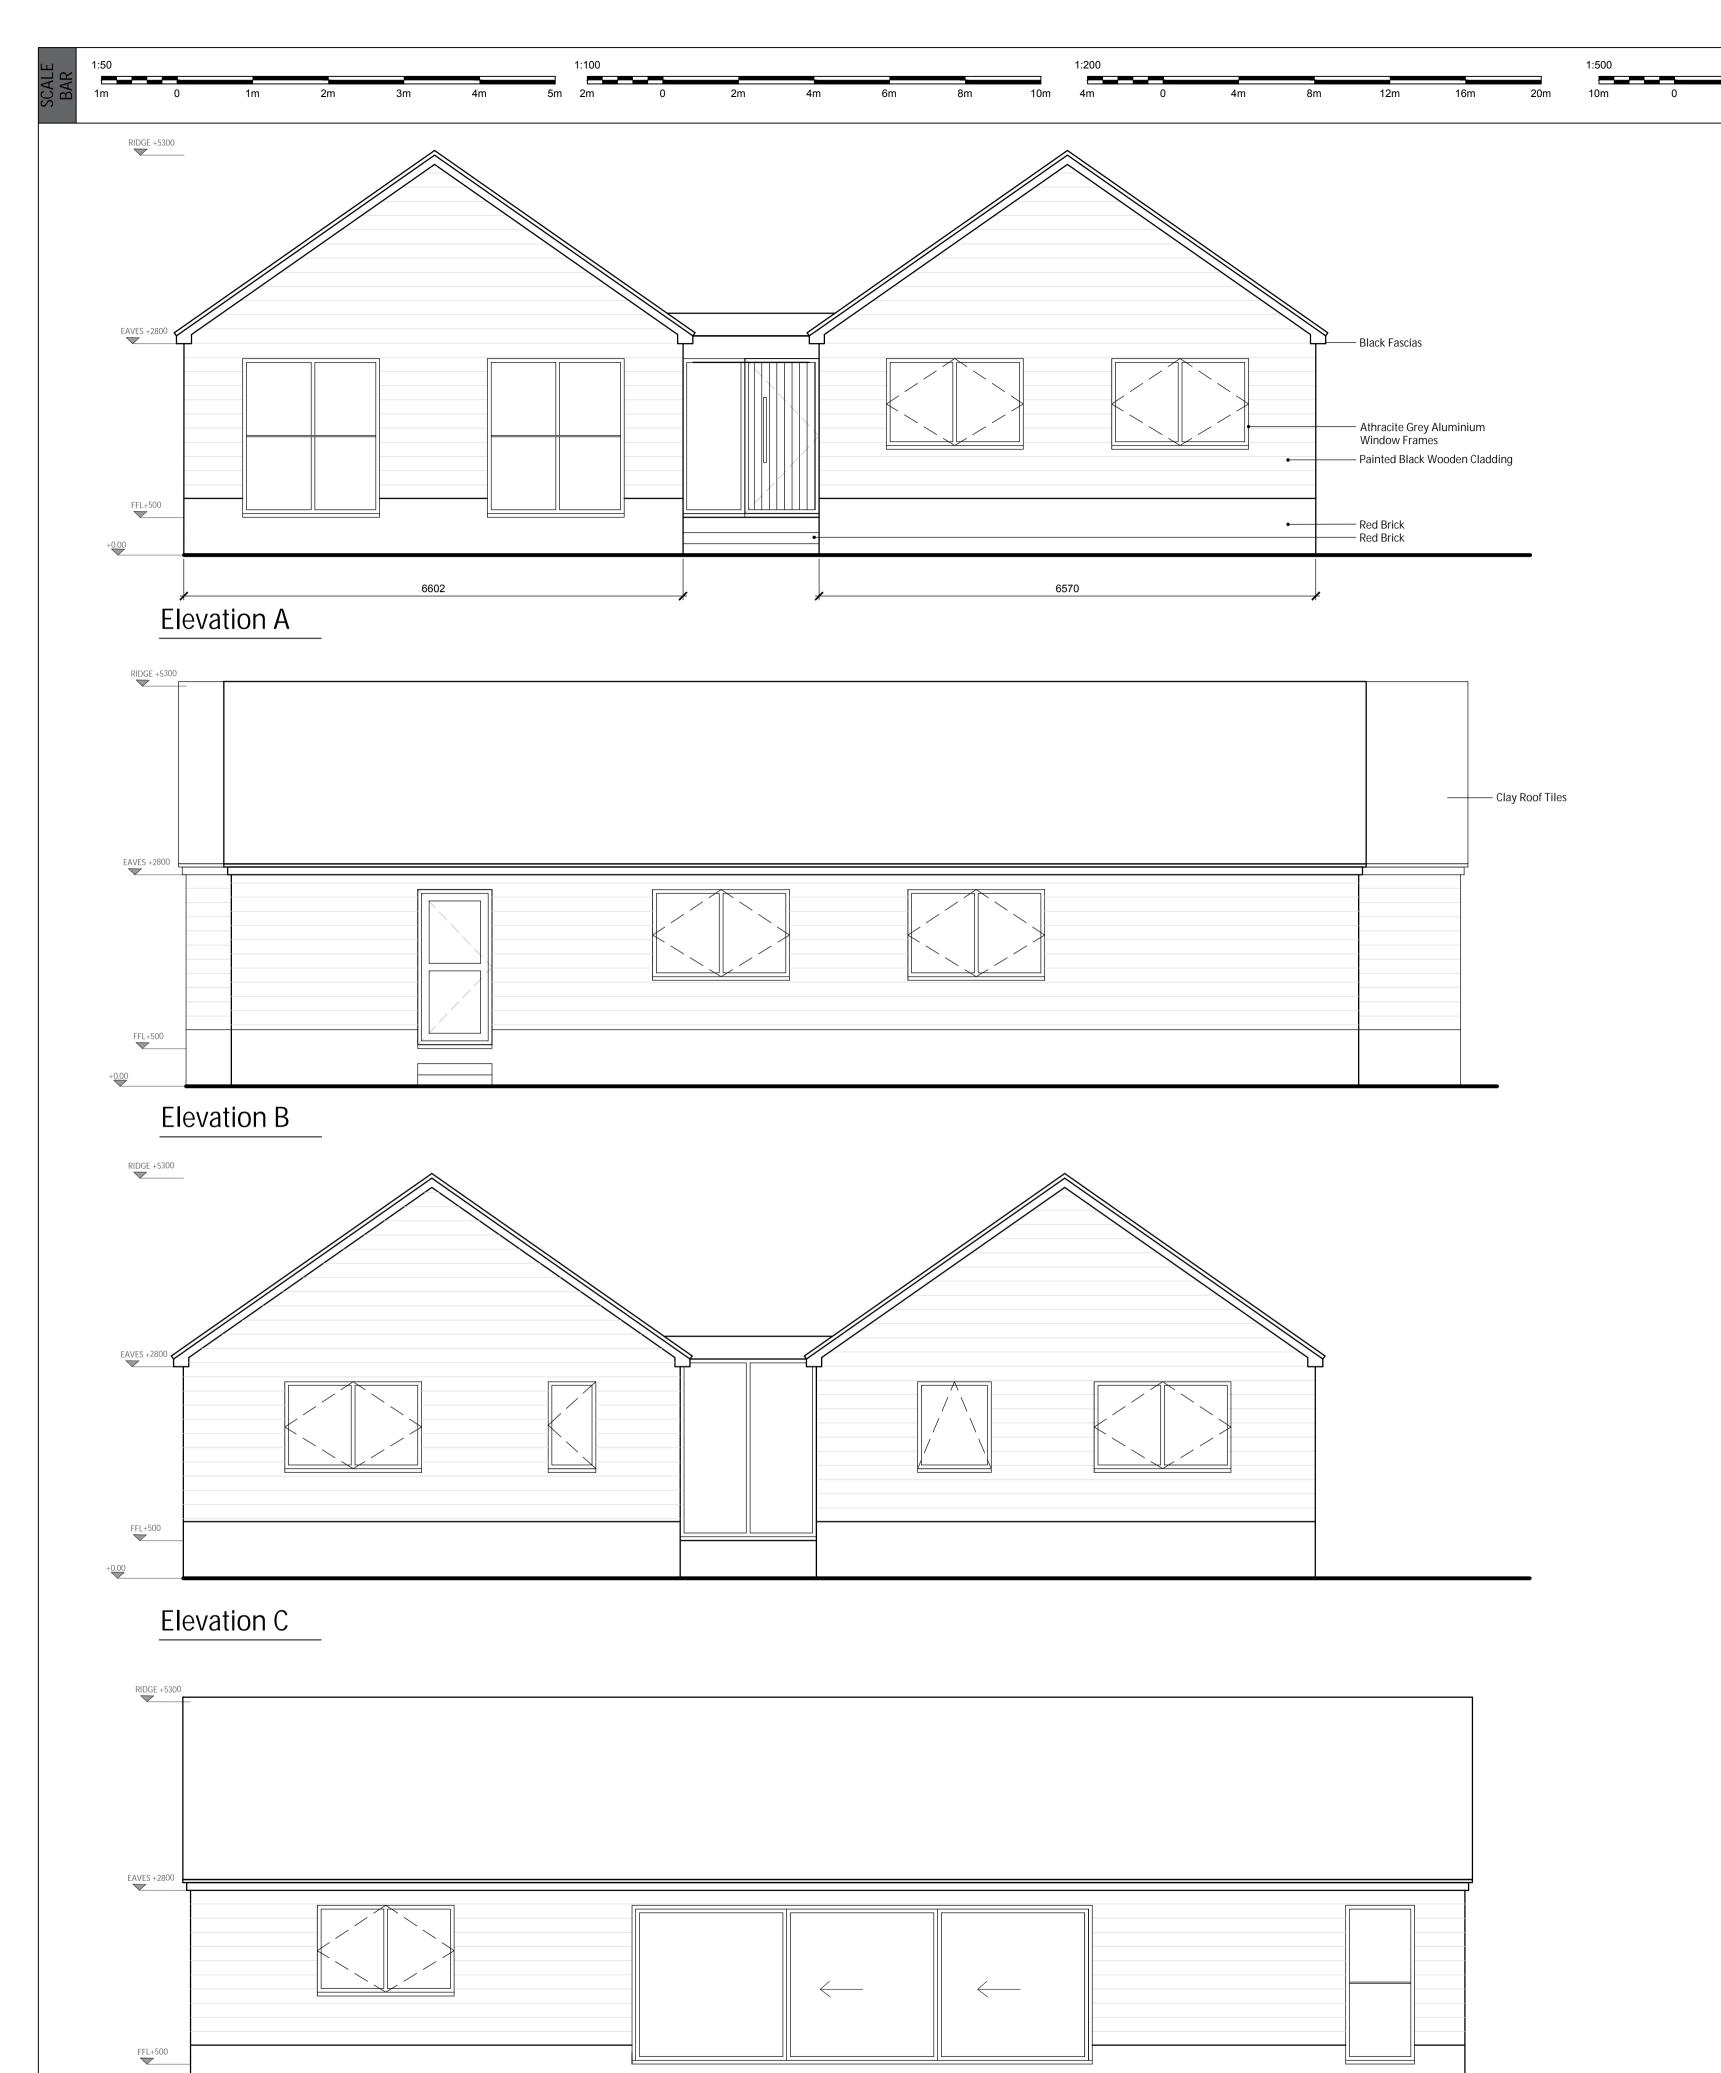

## PLANNING | ARCHITECTURE | PROJECT MANAGEMENT

The Grey House, 3 Broad Street, Stamford, PE9 1PG 017802339181 www.classq.co.uk

Project New England Barn

New England Farm, Tadlow (SG8 0EN)

Drawing Title

221113\_005\_Proposed Elevations

| Date          | Revision | Scale @ A1 |
|---------------|----------|------------|
| November 2022 | Α        | 1:50       |

Copyright of this drawing is vested in Class Q Ltd (Reg. 11587961) and must not be copied or reproduced without consent. Only figured dimensions are to be taken from this drawing. All dimensions are in millimetres unless noted otherwise. All contractors must visit the site and be responsible for taking and checking all dimensions relative to their work.