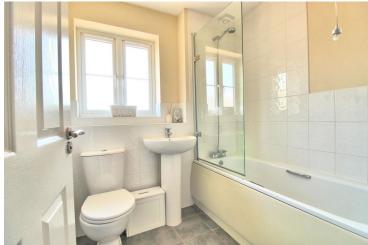

# **BATHROOM**

Bath with shower over and glass side screen. W.C. Pedestal wash hand basin. Heated towel rail. Double glazed frosted window to the front.