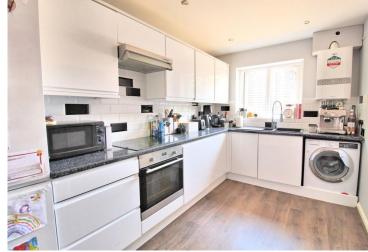

## KITCHEN/BREAKFAST ROOM

12' 9" x 7' 7" (3.89m x 2.31m) High gloss white base and wall mounted units with rolled edge work top surfaces and moulded sink and drainer. Built in fridge freezer. Oven, hob and extractor. Plumbing for washing machine. Tiled splash guarding. Double glazed window to the front. Wall mounted gas boiler. Laminate flooring. Recessed spot lighting.