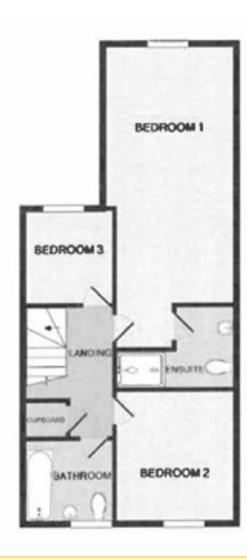

## **BEDROOM ONE**

22' x 9' 6" (6.71 m x 2.9m) Radiator. Laminate flooring. Telephone point.

## **ENSUITE**

W.C. Pedestal wash hand basin. Shower cubicle. Heated towel rail. Extractor. Tiled flooring. Half tiled to the walls.

## **BEDROOM TWO**

 $9'7" \times 8'7" (2.92m \times 2.62m)$  Double glazed window to the front. Radiator. Laminate flooring.

# **LANDING**

Access to the loft space. Storage cupboard.

# **BEDROOM THREE**

7' 9" x 7' 5" (2.36m x 2.26m) Radiator. Laminate flooring. Double glazed window to the rear.

# **BATHROOM**

Bath with shower over and glass side screen. W.C. Pedestal wash hand basin. Heated towel rail. Double glazed frosted window to the front.