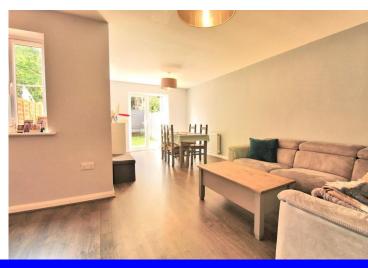

## LOUNGE/DINER

22' x 15' 4" (6.71m x 4.67m) narrowing to 9'6" Very good sized L-shape lounge. Laminate flooring. Double

glazed window to the rear. Double glazed patio doors to the garden. Two radiators.