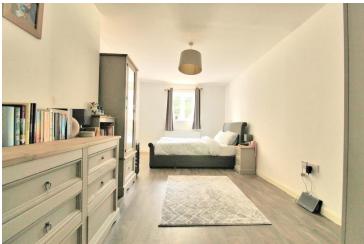

## **BEDROOM ONE**

22' x 9' 6" (6.71 m x 2.9m) Radiator. Laminate flooring. Telephone point.