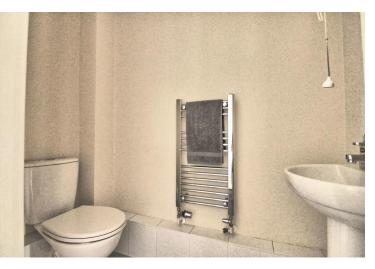

## **CLOAKROOM**

Pedestal wash hand basin. W.C. Heated towel rail. Tiled flooring.

# **BATHROOM**

Bath with shower over and glass side screen. W.C. Pedestal wash hand basin. Heated towel rail. Double glazed frosted window to the front.