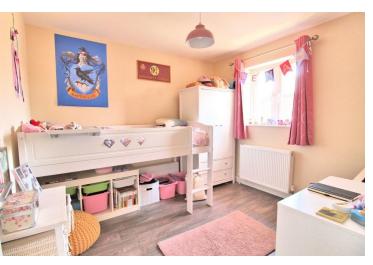

## **BEDROOM TWO**

 $9'7" \times 8'7" (2.92m \times 2.62m)$  Double glazed window to the front. Radiator. Laminate flooring.

# **BEDROOM THREE**

7' 9" x 7' 5" (2.36m x 2.26m) Radiator. Laminate flooring. Double glazed window to the rear.