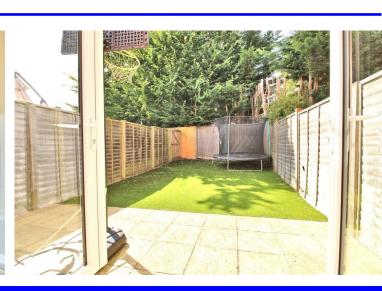

# **EXTERNALLY**

Rear garden with Astro turf. Good size patio. Gated rear access.

Front garden with small shrubs and pathway leading to the front door.

Separate car port and parking.