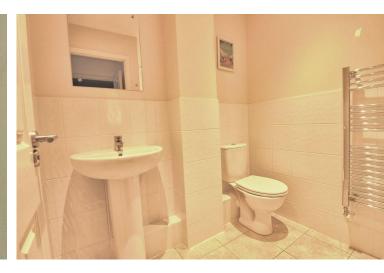

## **ENSUITE**

W.C. Pedestal wash hand basin. Shower cubicle. Heated towel rail. Extractor. Tiled flooring. Half tiled to the walls.