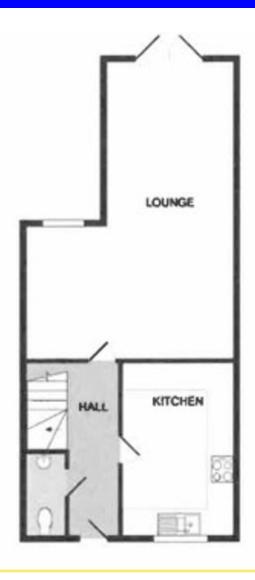

## **PARTICULARS**

Composite door with frosted panel to:

## **HALLWAY**

Stairs rising to the first floor. Under stair cupboard. Laminate flooring. Radiator. Thermostat.

## **CLOAKROOM**

Pedestal wash hand basin. W.C. Heated towel rail. Tiled flooring.

## KITCHEN/BREAKFAST ROOM

12' 9" x 7' 7" (3.89m x 2.31m) High gloss white base and wall mounted units with rolled edge work top surfaces and moulded sink and drainer. Built in fridge freezer. Oven, hob and extractor. Plumbing for washing machine. Tiled splash guarding. Double glazed window to the front. Wall mounted gas boiler. Laminate flooring. Recessed spot lighting.

## LOUNGE/DINER

22' x 15' 4" (6.71m x 4.67m) narrowing to 9'6" Very good sized L-shape lounge. Laminate flooring. Double

glazed window to the rear. Double glazed patio doors to the garden. Two radiators.