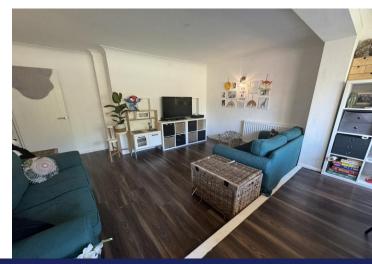

#### **DINING ROOM/ FAMILY ROOM**

20' 00" x 14' 04" (6.1m x 4.37m) Coving to ceiling, radiator, uPVC double glazed sliding door to rear garden.