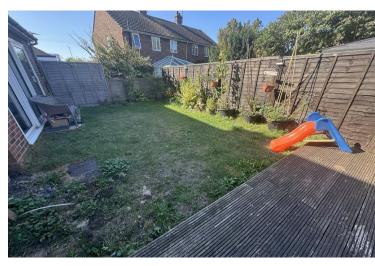

radiator, uPVC double glazed sliding door to rear garden.

#### FIRST FLOOR LANDING

Access to loft hatch, cupboard housing boiler. Doors to:

### **BEDROOM ONE**

12' 02" x 11' 11" (3.71m x 3.63m) Fitted wardrobes and dressing table, coving to ceiling, uPVC double glazed windows to rear.

#### **BEDROOM TWO**

11' 02" x 10' 08" (3.4m x 3.25m) Fitted wardrobes and overhead storage, radiator, two uPVC double glazed windows to front.

## **BEDROOM THREE**

9' 03" x 7' 08" (2.82m x 2.34m) uPVC double glazed window to front, radiator, storage cupboard.

#### **BATHROOM**

Bath with shower over, pedestal basin, low level W.C, radiator, uPVC double glazed frosted window to rear.

# OUTSIDE

# **FRONT**

Block paved drive way, laid to lawn.

# **REAR GARDEN**

Decking, laid to lawn, shrubs.







# **COUNCIL TAX BAND**

Tax band C

# **TENURE**

Freehold

# **LOCAL AUTHORITY**



2 Market House Market Square Biggleswade Bedfordshire SG18 8AQ T: 01767 601122

E: sales@kennedyfoster.co.uk

Agents Note: Whilst every care has been taken to prepare these particulars, they are for guidance purposes only. All measurements are approximate are for general guidance purposes only and whilst every care has been taken to ensure their accuracy, they should not be relied upon and potential buyers/tenants are advised to recheck the measurements