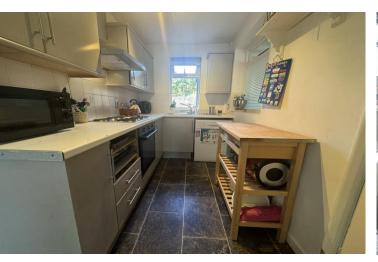

## **KITCHEN**

12' 00" x 5' 10" (3.66m x 1.78m) Wall, base and drawer units with work surfaces over, stainless steel single drainer sink unit, space for dishwasher, under stairs cupboard housing consumer unit, dual aspect windows, door lean to storage, washing machine, sink and door to rear garden.