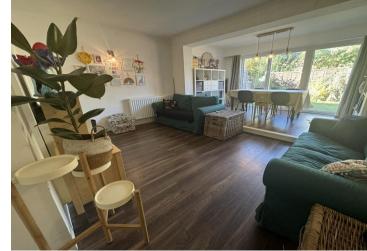

#### **DINING ROOM/ FAMILY ROOM**

20' 00" x 14' 04" (6.1m x 4.37m) Coving to ceiling, radiator, uPVC double glazed sliding door to rear garden.