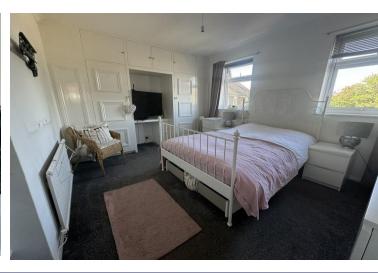

### **BEDROOM ONE**

12' 02" x 11' 11" (3.71m x 3.63m) Fitted wardrobes and dressing table, coving to ceiling, uPVC double glazed windows to rear.