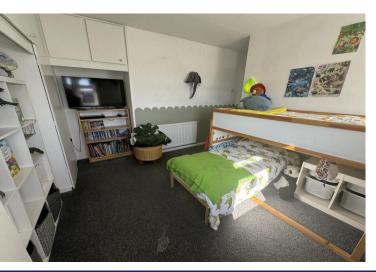

#### **BEDROOM TWO**

11' 02" x 10' 08" (3.4m x 3.25m) Fitted wardrobes and overhead storage, radiator, two uPVC double glazed windows to front.