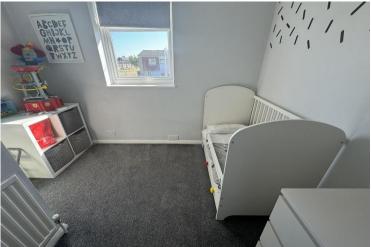

## **BEDROOM THREE**

9' 03" x 7' 08" (2.82m x 2.34m) uPVC double glazed window to front, radiator, storage cupboard.