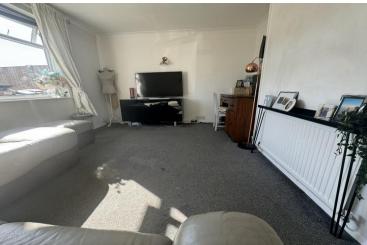

#### LOUNGE

14' 04" x 12' 01" (4.37m x 3.68m) uPVC double glazed window to front, coving.

#### **DINING ROOM/ FAMILY ROOM**

20' 00" x 14' 04" (6.1m x 4.37m) Coving to ceiling, radiator, uPVC double glazed sliding door to rear garden.